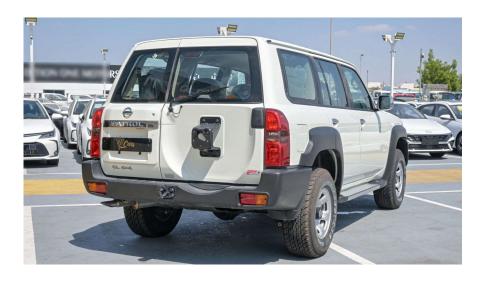

#### **EXTERIOR**

111 MOTORS FZCO

**Bold and Commanding Design:** Robust presence with a wide stance, prominent grille, and striking LED headlights. Alloy Wheels:

18-inch alloy wheels that combine durability with modern aesthetics.

Rearview camera and parking sensors to facilitate navigation in tight spaces, whether in urban settings or off-road.