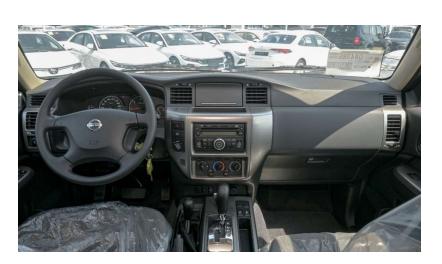

#### **INTERIOR**

Seating Capacity: 7 passengers

**Spacious Layout:** 

Offers ample legroom and headroom,

ensuring optimal comfort for all occupants.

Gray Fabric Upholstery:

Comfortable and durable, ideal for everyday use.

Air Conditioning:

Efficient air conditioning system for increased comfort.

Technology & Infotainment:

CD Player:

Enjoy your favorite albums on the go.

MP3 Interface:

Easily connect your devices to listen to your music.

Tuner/Radio:

Access your favorite stations to stay informed and entertained.

Premium Audio System:

Quality audio system for a pleasant listening experience.

Safety & Comfort:

ABS:

Anti-lock braking system for better control during braking.