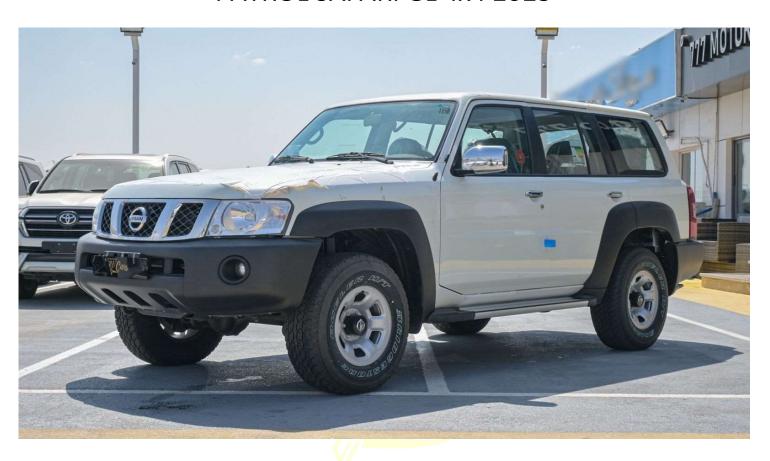

# PATROL SAFARI GL 4x4 2023

#### **EXTERIOR**

111 MOTORS FZCO

**Bold and Commanding Design:** Robust presence with a wide stance, prominent grille, and striking LED headlights. Alloy Wheels:

18-inch alloy wheels that combine durability with modern aesthetics.