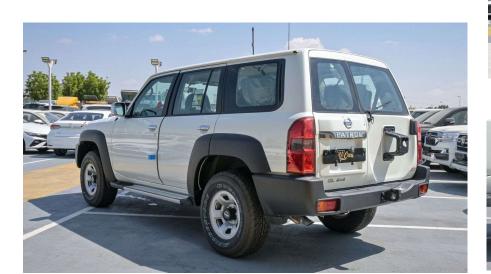

#### **EXTERIOR**

111 MOTORS FZCO

**Bold and Commanding Design:** Robust presence with a wide stance, prominent grille, and striking LED headlights. Alloy Wheels:

18-inch alloy wheels that combine durability with modern aesthetics.