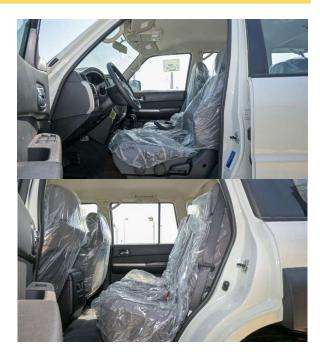

#### **INTERIOR**

Seating Capacity: 7 passengers

**Spacious Layout:** 

Offers ample legroom and headroom,

ensuring optimal comfort for all occupants.

Gray Fabric Upholstery:

Comfortable and durable, ideal for everyday use.