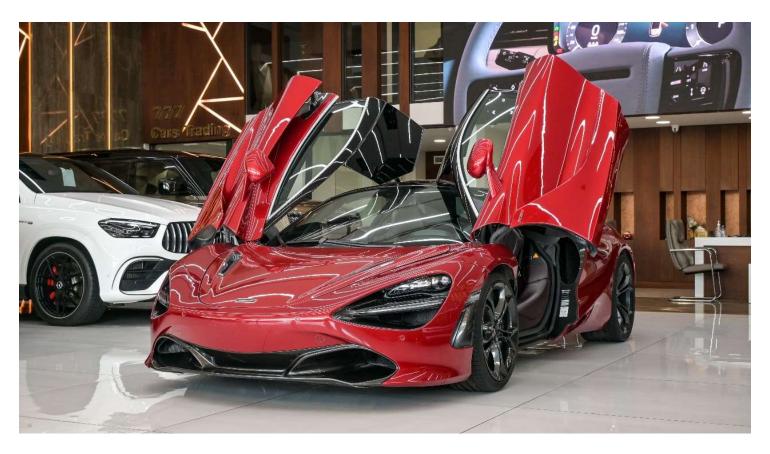

# 720 S 2018

# SPECIFICATION

| YEAR:         | 2018 |
|---------------|------|
| · • · · · · · | 2010 |

SPEC:

BODY TYPE: SPORTS CAR

AXLE : REAR WHEEL DRIVE

GCC

Engine: 4.0L V8, Turbocharged Power: 710 hp 7,500 rpm (529 kW) Torque: 568 lb·ft 5,500 rpm (770 N⋅m) Transmission: 7-speed automatic Drivetrain: Rear-Wheel Drive (RWD) Top speed: 341 km/h (211 mph) Acceleration (0-100 km/h): 2.9 sec Fuel efficiency: 18.2 L/100 km (city), 9.1 L/100 km (highway), 14.1 L/100 km (combined) CO<sub>2</sub> emissions: 330 g/km Fuel tank capacity: 72 L Braking distance: 30 m

#### **EXTERIOR**