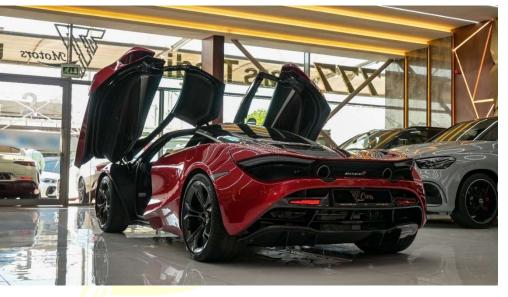

| 2010 |

SPEC:

BODY TYPE: SPORTS CAR

AXLE : REAR WHEEL DRIVE

GCC





Engine: 4.0L V8, Turbocharged Power: 710 hp 7,500 rpm (529 kW) Torque: 568 lb·ft 5,500 rpm (770 N⋅m) Transmission: 7-speed automatic Drivetrain: Rear-Wheel Drive (RWD) Top speed: 341 km/h (211 mph) Acceleration (0-100 km/h): 2.9 sec Fuel efficiency: 18.2 L/100 km (city), 9.1 L/100 km (highway), 14.1 L/100 km (combined) CO<sub>2</sub> emissions: 330 g/km Fuel tank capacity: 72 L Braking distance: 30 m



### Interior color:

Brown leather

Seating capacity: 2

Infotainment:

Bluethooth

Air conditioning:

Automatic climate control

Steering: Rack and pinion,

electrical variable assist

Seat belts: 2

Premium audio system

Adjustable

leather-wrapped

steering

wheel

# INTERIOR















#### **EXTERIOR**