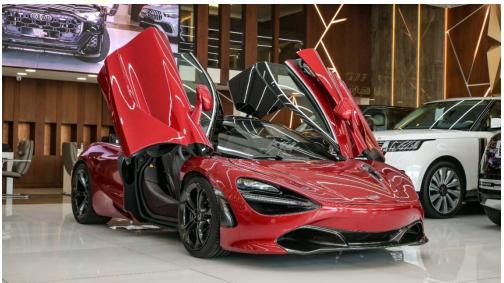

2010 |

SPEC:

BODY TYPE: SPORTS CAR

AXLE : REAR WHEEL DRIVE

GCC





Engine: 4.0L V8, Turbocharged Power: 710 hp 7,500 rpm (529 kW) Torque: 568 lb·ft 5,500 rpm (770 N⋅m) Transmission: 7-speed automatic Drivetrain: Rear-Wheel Drive (RWD) Top speed: 341 km/h (211 mph) Acceleration (0-100 km/h): 2.9 sec Fuel efficiency: 18.2 L/100 km (city), 9.1 L/100 km (highway), 14.1 L/100 km (combined) CO<sub>2</sub> emissions: 330 g/km Fuel tank capacity: 72 L Braking distance: 30 m



### Interior color:

Brown leather

Seating capacity: 2

Infotainment:

Bluethooth

Air conditioning:

Automatic climate control

Steering: Rack and pinion,

electrical variable assist

Seat belts: 2

Premium audio system

Adjustable

leather-wrapped

steering

wheel

# INTERIOR















#### **EXTERIOR**