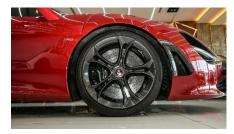

-|------|
| · • · · · · · | 2010 |

SPEC:

BODY TYPE: SPORTS CAR

AXLE : REAR WHEEL DRIVE

GCC





Engine: 4.0L V8, Turbocharged Power: 710 hp 7,500 rpm (529 kW) Torque: 568 lb·ft 5,500 rpm (770 N⋅m) Transmission: 7-speed automatic Drivetrain: Rear-Wheel Drive (RWD) Top speed: 341 km/h (211 mph) Acceleration (0-100 km/h): 2.9 sec Fuel efficiency: 18.2 L/100 km (city), 9.1 L/100 km (highway), 14.1 L/100 km (combined) CO<sub>2</sub> emissions: 330 g/km Fuel tank capacity: 72 L Braking distance: 30 m



### Interior color:

Brown leather

Seating capacity: 2

Infotainment:

Bluethooth

Air conditioning:

Automatic climate control

Steering: Rack and pinion,

electrical variable assist

Seat belts: 2

Premium audio system

Adjustable

leather-wrapped

steering

wheel

# INTERIOR















#### **EXTERIOR**