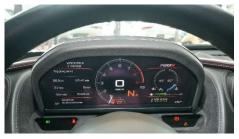

# SPECIFICATION

| YEAR:         | 2018 |
|---------------|------|
| · • · · · · · | 2010 |

SPEC:

BODY TYPE: SPORTS CAR

AXLE : REAR WHEEL DRIVE

GCC

Engine: 4.0L V8, Turbocharged Power: 710 hp 7,500 rpm (529 kW) Torque: 568 lb·ft 5,500 rpm (770 N⋅m) Transmission: 7-speed automatic Drivetrain: Rear-Wheel Drive (RWD) Top speed: 341 km/h (211 mph) Acceleration (0-100 km/h): 2.9 sec Fuel efficiency: 18.2 L/100 km (city), 9.1 L/100 km (highway), 14.1 L/100 km (combined) CO<sub>2</sub> emissions: 330 g/km Fuel tank capacity: 72 L Braking distance: 30 m