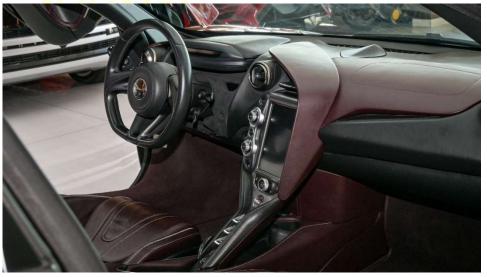

### Interior color:

Brown leather

Seating capacity: 2

Infotainment:

Bluethooth

Air conditioning:

Automatic climate control

Steering: Rack and pinion,

electrical variable assist

Seat belts: 2

Premium audio system

Adjustable

leather-wrapped

steering

wheel

# INTERIOR