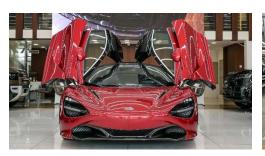

· · | 2010 |

SPEC:

BODY TYPE: SPORTS CAR

AXLE : REAR WHEEL DRIVE

GCC





Engine: 4.0L V8, Turbocharged Power: 710 hp 7,500 rpm (529 kW) Torque: 568 lb·ft 5,500 rpm (770 N⋅m) Transmission: 7-speed automatic Drivetrain: Rear-Wheel Drive (RWD) Top speed: 341 km/h (211 mph) Acceleration (0-100 km/h): 2.9 sec Fuel efficiency: 18.2 L/100 km (city), 9.1 L/100 km (highway), 14.1 L/100 km (combined) CO<sub>2</sub> emissions: 330 g/km Fuel tank capacity: 72 L Braking distance: 30 m



### Interior color:

Brown leather

Seating capacity: 2

Infotainment:

Bluethooth

Air conditioning:

Automatic climate control

Steering: Rack and pinion,

electrical variable assist

Seat belts: 2

Premium audio system

Adjustable

leather-wrapped

steering

wheel

# INTERIOR















#### **EXTERIOR**