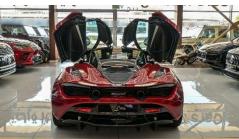

· | 2010 |

SPEC:

BODY TYPE: SPORTS CAR

AXLE : REAR WHEEL DRIVE

GCC





Engine: 4.0L V8, Turbocharged Power: 710 hp 7,500 rpm (529 kW) Torque: 568 lb·ft 5,500 rpm (770 N⋅m) Transmission: 7-speed automatic Drivetrain: Rear-Wheel Drive (RWD) Top speed: 341 km/h (211 mph) Acceleration (0-100 km/h): 2.9 sec Fuel efficiency: 18.2 L/100 km (city), 9.1 L/100 km (highway), 14.1 L/100 km (combined) CO<sub>2</sub> emissions: 330 g/km Fuel tank capacity: 72 L Braking distance: 30 m



### Interior color:

Brown leather

Seating capacity: 2

Infotainment:

Bluethooth

Air conditioning:

Automatic climate control

Steering: Rack and pinion,

electrical variable assist

Seat belts: 2

Premium audio system

Adjustable

leather-wrapped

steering

wheel

# INTERIOR















#### **EXTERIOR**