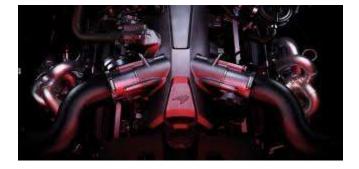

# SPECIFICATION

| YEAR:         | 2018 |
|---------------|------|
| · • · · · · · | 2010 |

SPEC:

BODY TYPE: SPORTS CAR

AXLE : REAR WHEEL DRIVE

GCC

Engine: 4.0L V8, Turbocharged Power: 710 hp 7,500 rpm (529 kW) Torque: 568 lb·ft 5,500 rpm (770 N⋅m) Transmission: 7-speed automatic Drivetrain: Rear-Wheel Drive (RWD) Top speed: 341 km/h (211 mph) Acceleration (0-100 km/h): 2.9 sec Fuel efficiency: 18.2 L/100 km (city), 9.1 L/100 km (highway), 14.1 L/100 km (combined) CO<sub>2</sub> emissions: 330 g/km Fuel tank capacity: 72 L Braking distance: 30 m