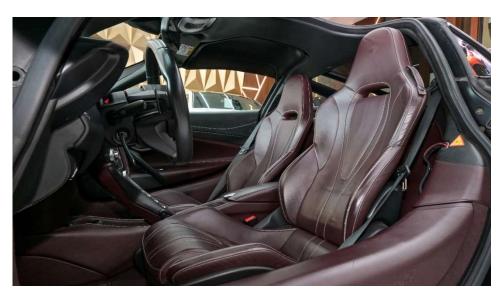

### Interior color:

Brown leather

Seating capacity: 2

Infotainment:

Bluethooth

Air conditioning:

Automatic climate control

Steering: Rack and pinion,

electrical variable assist

Seat belts: 2

Premium audio system

Adjustable

leather-wrapped

steering

wheel

# INTERIOR