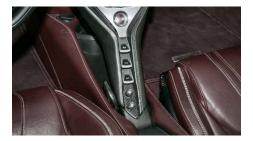

### Interior color:

Brown leather

Seating capacity: 2

Infotainment:

Bluethooth

Air conditioning:

Automatic climate control

Steering: Rack and pinion,

electrical variable assist

Seat belts: 2

Premium audio system

Adjustable

leather-wrapped

steering

wheel

# INTERIOR