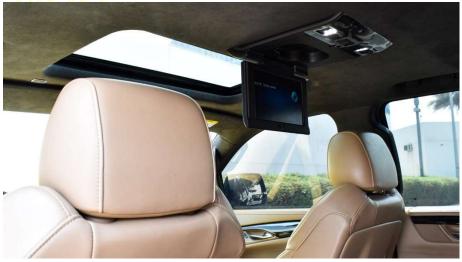

Screen: 8" touchscreen

MP3

**Bluetooth interface** 

Audio system:

 $\mathsf{CD}$ 

USB

DVD

GPS