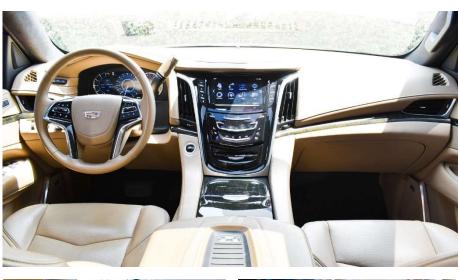

Interior color: Beige

Upholstery: Leather

Seats: 7

electrically adjustable and heated

Front seats: Cooled

electrically adjustable

Air conditioning:

3 zones, front and rear

Screen: 8" touchscreen

MP3

**Bluetooth interface** 

Audio system:

 $\mathsf{CD}$ 

USB

DVD

GPS

Steering wheel: Adjustable,

leather

Mirrors:

Electrically adjustable, heated

Navigation system with GPS

Rearview

Camera

## INTERIOR