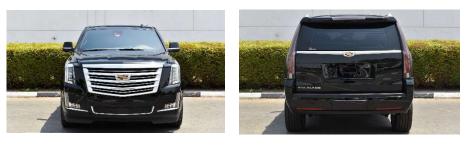

## Cars

Exterior color: Black Wheels: 22" alloy Roof: Panoramic Parking sensors: Rear Windows: Electric, tinted Locks: Electric Headlights: LED Chrome door handles Chrome grille Front and rear bumpers in black

## **EXTERIOR**