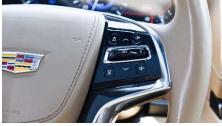

Steering wheel: Adjustable,

leather

Mirrors:

Electrically adjustable, heated

Navigation system with GPS

Rearview

Camera