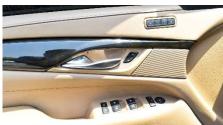

Interior color: Beige

Upholstery: Leather

Seats: 7

electrically adjustable and heated

Front seats: Cooled

electrically adjustable

Air conditioning:

3 zones, front and rear