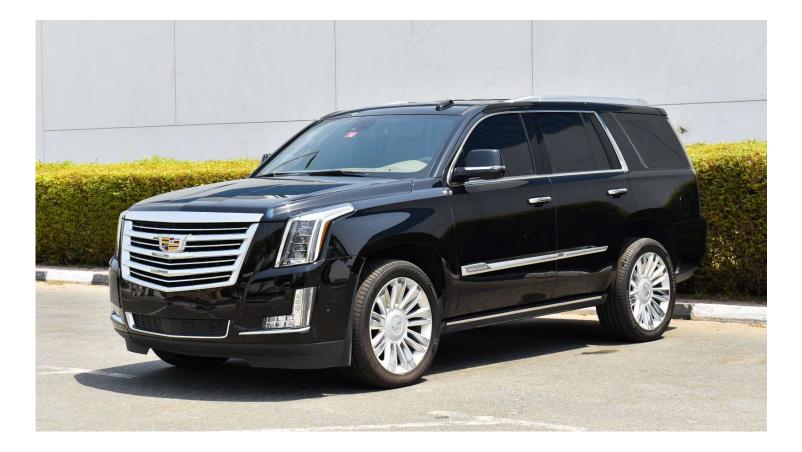

Cadillac

ESCALADE PLATINIUM 2020

## SPECIFICATION

| YEAR:      | 2020            |
|------------|-----------------|
| SPEC:      | GCC             |
| BODY TYPE: | SUV             |
| AXLE :     | ALL WHEEL DRIVE |
|            |                 |

## Cars

Exterior color: Black Wheels: 22" alloy Roof: Panoramic Parking sensors: Rear Windows: Electric, tinted Locks: Electric Headlights: LED Chrome door handles Chrome grille Front and rear bumpers in black