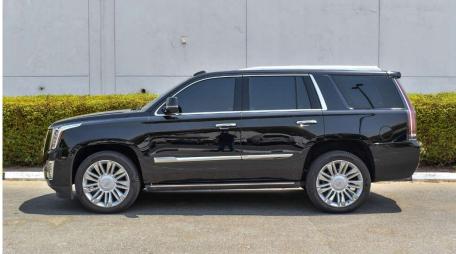

## Cars

Exterior color: Black Wheels: 22" alloy Roof: Panoramic Parking sensors: Rear Windows: Electric, tinted Locks: Electric Headlights: LED Chrome door handles Chrome grille Front and rear bumpers in black

## **EXTERIOR**