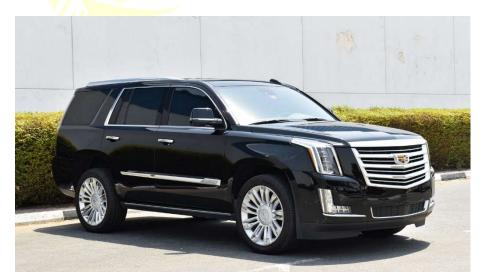

## Cars

Exterior color: Black Wheels: 22" alloy Roof: Panoramic Parking sensors: Rear Windows: Electric, tinted Locks: Electric Headlights: LED Chrome door handles Chrome grille Front and rear bumpers in black

## **EXTERIOR**