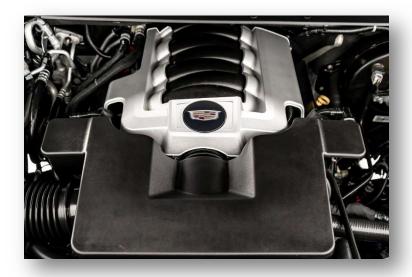

Cadillac

Padillac

- Engine: 8 cylinders, 6.2L
- Transmission: Automatic
- Fuel type: Gasoline
- Power: 420 hp
- Torque: 580 Nm
- Wheels: 22" alloy
- Drivetrain: 4WD
- Fuel consumption: 15.0 L/100 km
- Top speed: 240 km/h
- Acceleration: 0-100 km/h in 6.5 sec
- Airbags: Front and side
- Cruise control
- Head-Up Display