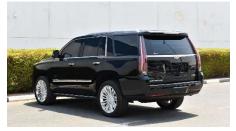

## Cars

Exterior color: Black Wheels: 22" alloy Roof: Panoramic Parking sensors: Rear Windows: Electric, tinted Locks: Electric Headlights: LED Chrome door handles Chrome grille Front and rear bumpers in black