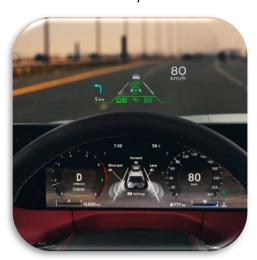

Entertainment & Connectivity:

Dual 14.3-inch display,

12-speaker Klipsch premium audio,

wireless charger,

rearview mirror

with smart frameless design

Climate Comfort:

Tri-zone climate control,