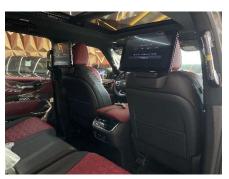

## **INTERIOR**

Comfort & Technology:

8-way power driver and

front passenger seats with 2-way
lumbar for passenger,

2nd-row sliding and reclining seats,

3rd-row power folding seats controlled
from infotainment screen

Entertainment & Connectivity:

Dual 14.3-inch display,

12-speaker Klipsch premium audio,

wireless charger,

rearview mirror

with smart frameless design

Climate Comfort:

Tri-zone climate control,