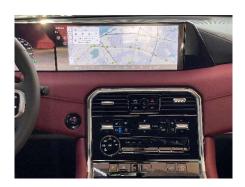

Entertainment & Connectivity:

Dual 14.3-inch display,

12-speaker Klipsch premium audio,

wireless charger,

rearview mirror

with smart frameless design

Climate Comfort:

Tri-zone climate control,