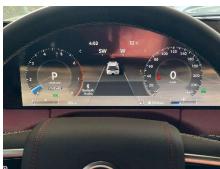

Entertainment & Connectivity:

Dual 14.3-inch display,

12-speaker Klipsch premium audio,

wireless charger,

rearview mirror

with smart frameless design

Climate Comfort:

Tri-zone climate control,