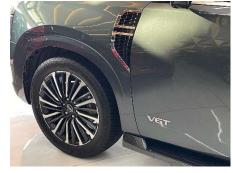

with Electric Parking Brake (Auto Hold)

Dimensions:

Length 5,350 mm |

Width 2,350 mm |

Height 1,945 mm |

Ground clearance 244 mm

Fuel Tank Capacity: 97 L |

Tires: 265/70 R18 All-season |

Wheels: 18x8J alloy