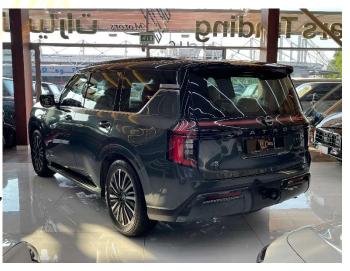

# **NISSAN PATROL LE PLATINIUM 2025**

#### **EXTERIOR**

## Design:

Signature Double C-shaped headlights,

LED daytime running lights and front fog lights,
auto-folding electric mirrors,

TITANIUM emblem and exclusive trim

#### **Convenience Features:**

Power rear liftgate with motion sensing, panoramic sunroof, roof rails, rain-sensing wipers