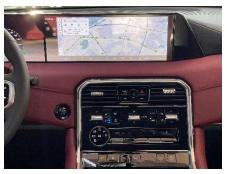

Entertainment & Connectivity:

Dual 14.3-inch display,

12-speaker Klipsch premium audio,

wireless charger,

rearview mirror

with smart frameless design

Climate Comfort:

Tri-zone climate control,