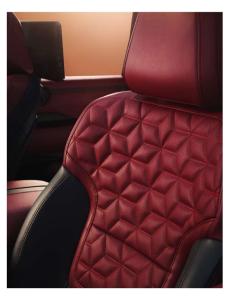

## **INTERIOR**

Comfort & Technology:

8-way power driver and

front passenger seats with 2-way
lumbar for passenger,

2nd-row sliding and reclining seats,

3rd-row power folding seats controlled
from infotainment screen