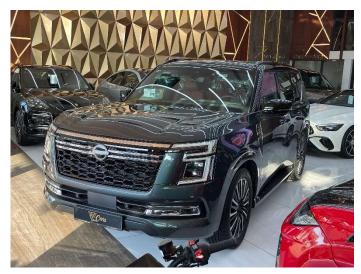

# **NISSAN PATROL LE PLATINIUM 2025**

## Design:

Signature Double C-shaped headlights,

LED daytime running lights and front fog lights,
auto-folding electric mirrors,

TITANIUM emblem and exclusive trim