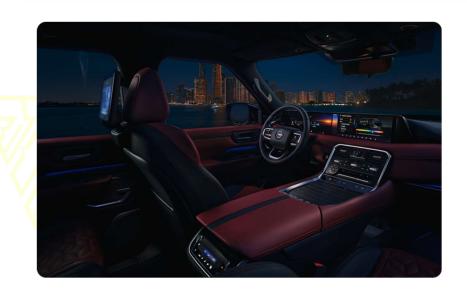

## **INTERIOR**

Comfort & Technology:

8-way power driver and

front passenger seats with 2-way
lumbar for passenger,

2nd-row sliding and reclining seats,

3rd-row power folding seats controlled
from infotainment screen

Entertainment & Connectivity:

Dual 14.3-inch display,

12-speaker Klipsch premium audio,

wireless charger,

rearview mirror

with smart frameless design

Climate Comfort:

Tri-zone climate control,

remote engine start,

I-KEY with walk-away

lock and approach unlock,

integrated cooling box

Safety:

Driver,

passenger,

side,