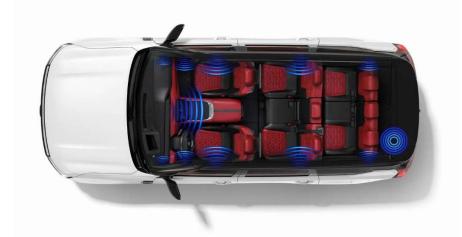

Entertainment & Connectivity:

Dual 14.3-inch display,

12-speaker Klipsch premium audio,

wireless charger,

rearview mirror

with smart frameless design

Climate Comfort:

Tri-zone climate control,