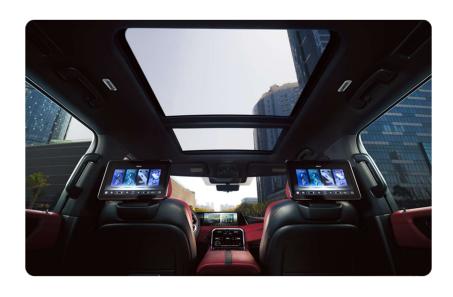

Entertainment & Connectivity:

Dual 14.3-inch display,

12-speaker Klipsch premium audio,

wireless charger,

rearview mirror

with smart frameless design

Climate Comfort:

Tri-zone climate control,

#### **Convenience Features:**

Power rear liftgate with motion sensing, panoramic sunroof, roof rails, rain-sensing wipers