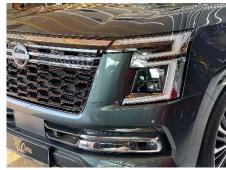

## Design:

Signature Double C-shaped headlights,

LED daytime running lights and front fog lights,
auto-folding electric mirrors,

TITANIUM emblem and exclusive trim