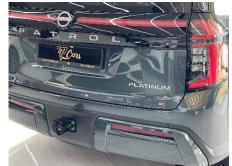

# **NISSAN PATROL LE PLATINIUM 2025**

#### **EXTERIOR**

## Design:

Signature Double C-shaped headlights,

LED daytime running lights and front fog lights,
auto-folding electric mirrors,

TITANIUM emblem and exclusive trim