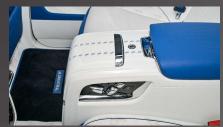

#### The MANSORY interior programme

High-gloss painted surfaces simply dazzle in the cockpit, perfectly complementing the leather from bred crocodiles on the instrument panel and seats.

This all adds up to create a confident style with the perfect symbiosis between luxurious flair and lifestyle.