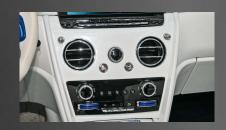

#### The MANSORY interior programme

High-gloss painted surfaces simply dazzle in the cockpit, perfectly complementing the leather from bred crocodiles on the instrument panel and seats.

This all adds up to create a confident style with the perfect symbiosis between luxurious flair and lifestyle.