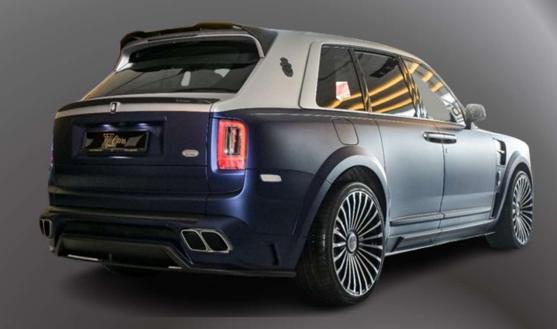

# The MANSORY performance programme

The MANSORY wheel collection Flawless contact with the road is ensured by MANSORY FORGED EDITION rims with dimensions of 24 inches. The particularly light,

forged wheel can also handle high loads thanks to the special aluminum alloys used.

The true grandeur of this car shows itself once you press the pedal.

New engine management and rear silencer bring a powerful increase in performance. The maximum speed increased to 280 km/h and it takes only 5 seconds to go from 0 to 100 km/h.