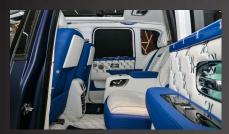

#### The MANSORY interior programme

High-gloss painted surfaces simply dazzle in the cockpit, perfectly complementing the leather from bred crocodiles on the instrument panel and seats.

This all adds up to create a confident style with the perfect symbiosis between luxurious flair and lifestyle.