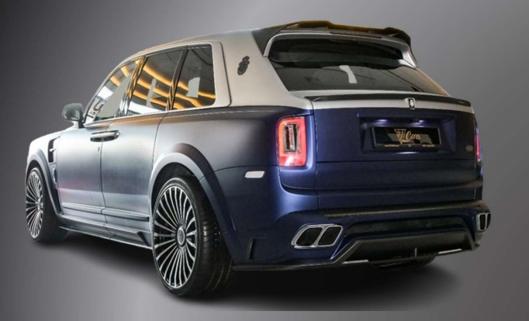

The result is an outstanding limited edition of the Rolls-Royce Cullinan.

# The MANSORY performance programme

The MANSORY wheel collection Flawless contact with the road is ensured by MANSORY FORGED EDITION rims with dimensions of 24 inches. The particularly light,

forged wheel can also handle high loads thanks to the special aluminum alloys used.

The true grandeur of this car shows itself once you press the pedal.

New engine management and rear silencer bring a powerful increase in performance. The maximum speed increased to 280 km/h and it takes only 5 seconds to go from 0 to 100 km/h.