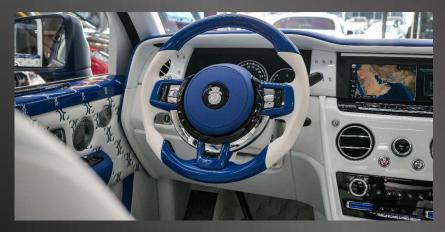

#### The MANSORY interior programme

High-gloss painted surfaces simply dazzle in the cockpit, perfectly complementing the leather from bred crocodiles on the instrument panel and seats.

This all adds up to create a confident style with the perfect symbiosis between luxurious flair and lifestyle.