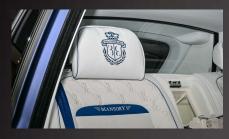

#### The MANSORY interior programme

High-gloss painted surfaces simply dazzle in the cockpit, perfectly complementing the leather from bred crocodiles on the instrument panel and seats.

This all adds up to create a confident style with the perfect symbiosis between luxurious flair and lifestyle.