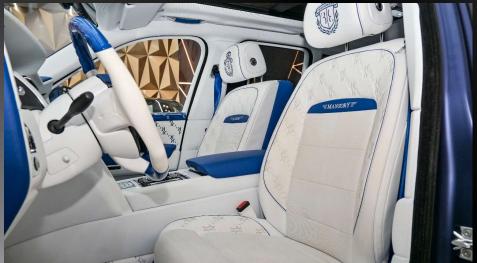

#### The MANSORY interior programme

High-gloss painted surfaces simply dazzle in the cockpit, perfectly complementing the leather from bred crocodiles on the instrument panel and seats.

This all adds up to create a confident style with the perfect symbiosis between luxurious flair and lifestyle.