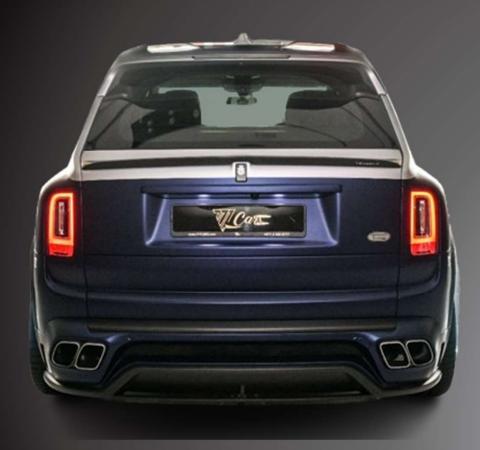

eptional joint project in the luxury cars sector.

MANSORY,

the globally known supercar modification firm collaborates with the luxury label Billionaire, part of the Plein Group.

The result is an outstanding limited edition of the Rolls-Royce Cullinan.









# The MANSORY performance programme

The MANSORY wheel collection Flawless contact with the road is ensured by MANSORY FORGED EDITION rims with dimensions of 24 inches. The particularly light,

forged wheel can also handle high loads thanks to the special aluminum alloys used.









The true grandeur of this car shows itself once you press the pedal.

New engine management and rear silencer bring a powerful increase in performance. The maximum speed increased to 280 km/h and it takes only 5 seconds to go from 0 to 100 km/h.









#### The MANSORY interior programme















High-gloss painted surfaces simply dazzle in the cockpit, perfectly complementing the leather from bred crocodiles on the instrument panel and seats.

















This all adds up to create a confident style with the perfect symbiosis between luxurious flair and lifestyle.