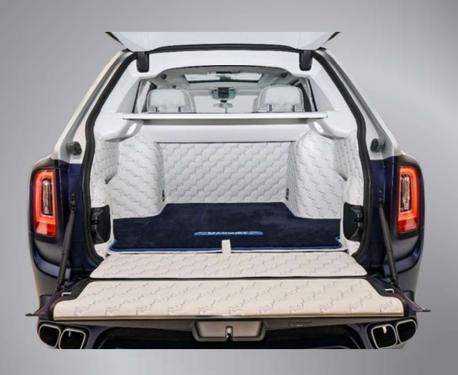

#### The MANSORY interior programme

High-gloss painted surfaces simply dazzle in the cockpit, perfectly complementing the leather from bred crocodiles on the instrument panel and seats.

This all adds up to create a confident style with the perfect symbiosis between luxurious flair and lifestyle.