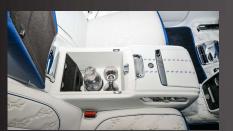

#### The MANSORY interior programme

High-gloss painted surfaces simply dazzle in the cockpit, perfectly complementing the leather from bred crocodiles on the instrument panel and seats.

This all adds up to create a confident style with the perfect symbiosis between luxurious flair and lifestyle.