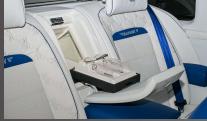

#### The MANSORY interior programme

High-gloss painted surfaces simply dazzle in the cockpit, perfectly complementing the leather from bred crocodiles on the instrument panel and seats.

This all adds up to create a confident style with the perfect symbiosis between luxurious flair and lifestyle.