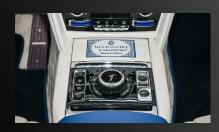

#### The MANSORY interior programme

High-gloss painted surfaces simply dazzle in the cockpit, perfectly complementing the leather from bred crocodiles on the instrument panel and seats.

This all adds up to create a confident style with the perfect symbiosis between luxurious flair and lifestyle.