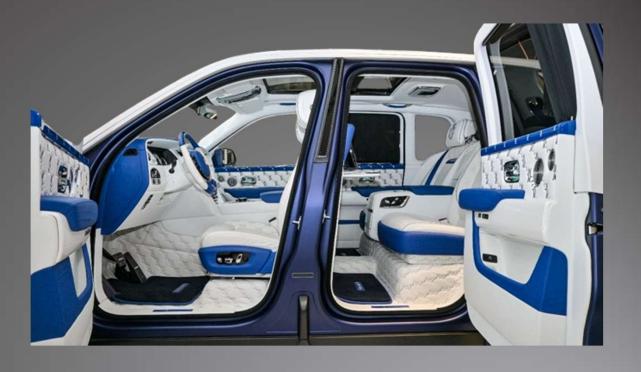

#### The MANSORY interior programme

High-gloss painted surfaces simply dazzle in the cockpit, perfectly complementing the leather from bred crocodiles on the instrument panel and seats.

This all adds up to create a confident style with the perfect symbiosis between luxurious flair and lifestyle.