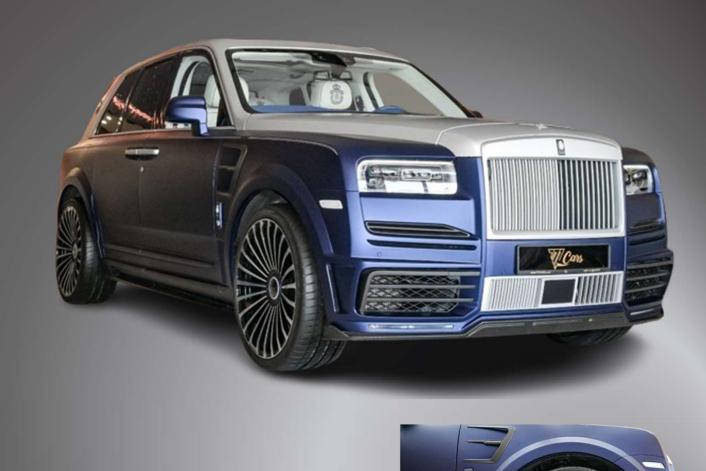

The result is an outstanding limited edition of the Rolls-Royce Cullinan.

# The MANSORY performance programme

The MANSORY wheel collection Flawless contact with the road is ensured by MANSORY FORGED EDITION rims with dimensions of 24 inches. The particularly light,

forged wheel can also handle high loads thanks to the special aluminum alloys used.

The true grandeur of this car shows itself once you press the pedal.

New engine management and rear silencer bring a powerful increase in performance. The maximum speed increased to 280 km/h and it takes only 5 seconds to go from 0 to 100 km/h.