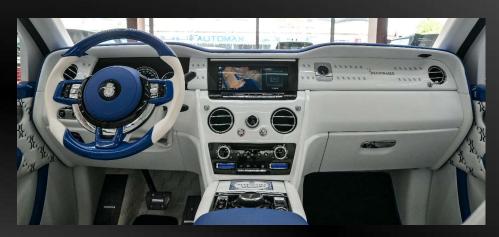

#### The MANSORY interior programme

High-gloss painted surfaces simply dazzle in the cockpit, perfectly complementing the leather from bred crocodiles on the instrument panel and seats.

This all adds up to create a confident style with the perfect symbiosis between luxurious flair and lifestyle.