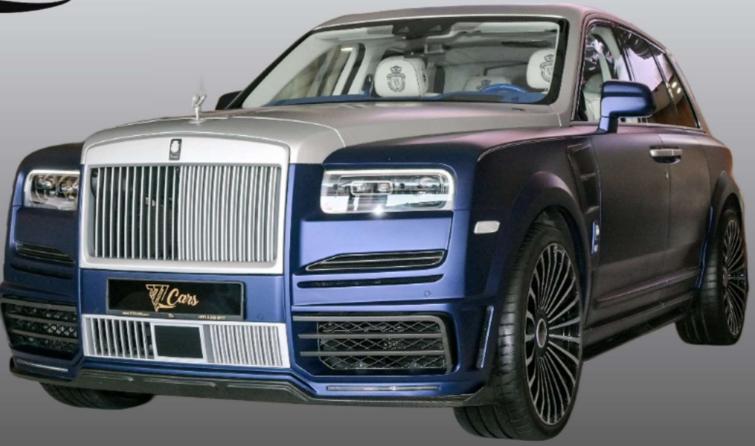

MANSORY meets Billionaire label
In "The Whisper of Ecstasy" Rolls-Royce Cullinan

Meet the most exceptional joint project in the luxury cars sector.

MANSORY,

the globally known supercar modification firm collaborates with the luxury label Billionaire, part of the Plein Group.

The result is an outstanding limited edition of the Rolls-Royce Cullinan.

# The MANSORY performance programme

The MANSORY wheel collection Flawless contact with the road is ensured by MANSORY FORGED EDITION rims with dimensions of 24 inches. The particularly light,

forged wheel can also handle high loads thanks to the special aluminum alloys used.

The true grandeur of this car shows itself once you press the pedal.

New engine management and rear silencer bring a powerful increase in performance. The maximum speed increased to 280 km/h and it takes only 5 seconds to go from 0 to 100 km/h.