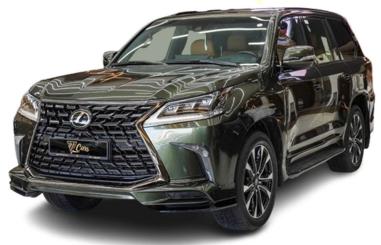

# Lexus LX 570 S Black Edition 2021 (Green Color)

## **Exterior Features**

LED Headlights, Taillights & Fog Lights

- Chrome-Plated Radiator Grille and Door Handles
- Power Tailgate with Roof Rails
- 21-Inch Alloy Wheels
- Adaptive Headlights with Automatic Range Control
- Towing Hook & Off-Road Dampers