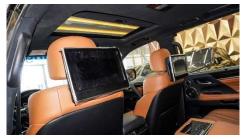

### **Interior Features**

- Premium Leather Seats with Memory Function
- Heated/Cooled Seats
- Rear Entertainment System with LCD Screens
- Multi-Information Display & Paddle Shifters
- Rear AC Vents and Foldable Rear Seats (60:40 Split)
- Intelligent Key with Push Button Start
- Cool Box & Glove Box Cooling
- Wood and Silver Trim Accents