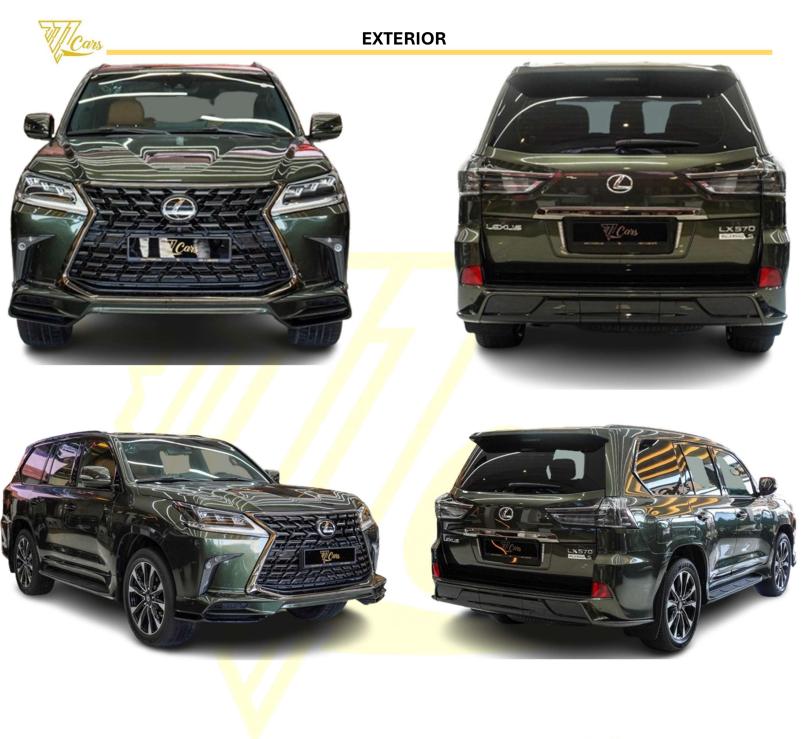

# Lexus LX 570 S Black Edition 2021 (Green Color)

## **Exterior Features**

LED Headlights, Taillights & Fog Lights

- Chrome-Plated Radiator Grille and Door Handles
- Power Tailgate with Roof Rails
- 21-Inch Alloy Wheels
- Adaptive Headlights with Automatic Range Control
- Towing Hook & Off-Road Dampers