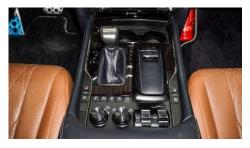

### **Interior Features**

- Premium Leather Seats with Memory Function
- Heated/Cooled Seats
- Rear Entertainment System with LCD Screens
- Multi-Information Display & Paddle Shifters
- Rear AC Vents and Foldable Rear Seats (60:40 Split)
- Intelligent Key with Push Button Start
- Cool Box & Glove Box Cooling
- Wood and Silver Trim Accents