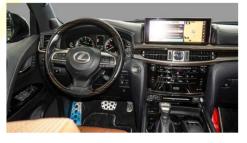

### **Interior Features**

- Premium Leather Seats with Memory Function
- Heated/Cooled Seats
- Rear Entertainment System with LCD Screens
- Multi-Information Display & Paddle Shifters
- Rear AC Vents and Foldable Rear Seats (60:40 Split)
- Intelligent Key with Push Button Start
- Cool Box & Glove Box Cooling
- Wood and Silver Trim Accents

#### **Comfort & Convenience**

- Adaptive Cruise Control
- Head-Up Display & Touchscreen Navigation System
- Ambient Lighting and Premium Audio System
- Keyless Entry & Remote Start
- Automatic Climate C<mark>on</mark>trol
- Bluetooth, AUX, USB, and Wireless Headphones