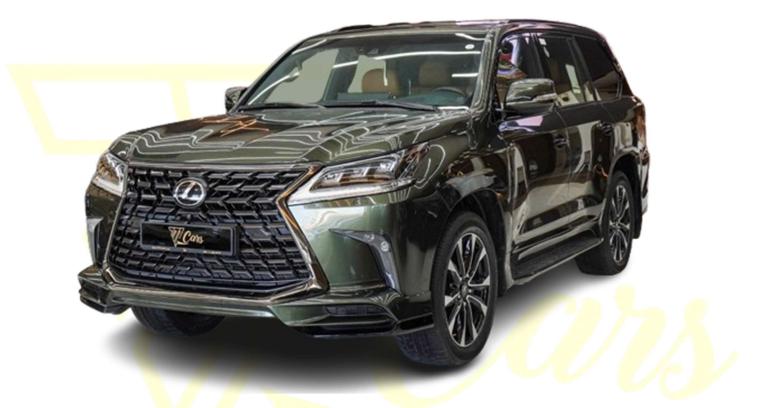

# Lexus LX 570 S Black Edition 2021 (Green Color)

## **Exterior Features**

LED Headlights, Taillights & Fog Lights

- Chrome-Plated Radiator Grille and Door Handles
- Power Tailgate with Roof Rails
- 21-Inch Alloy Wheels
- Adaptive Headlights with Automatic Range Control
- Towing Hook & Off-Road Dampers