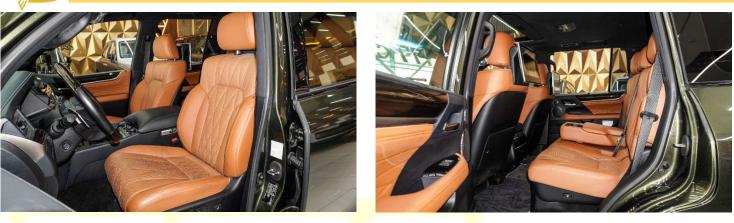

# **Seating**

Seating Capacity: 8 Seater

### **Interior Features**

- Premium Leather Seats with Memory Function
- Heated/Cooled Seats
- Rear Entertainment System with LCD Screens
- Multi-Information Display & Paddle Shifters
- Rear AC Vents and Foldable Rear Seats (60:40 Split)
- Intelligent Key with Push Button Start
- Cool Box & Glove Box Cooling
- Wood and Silver Trim Accents