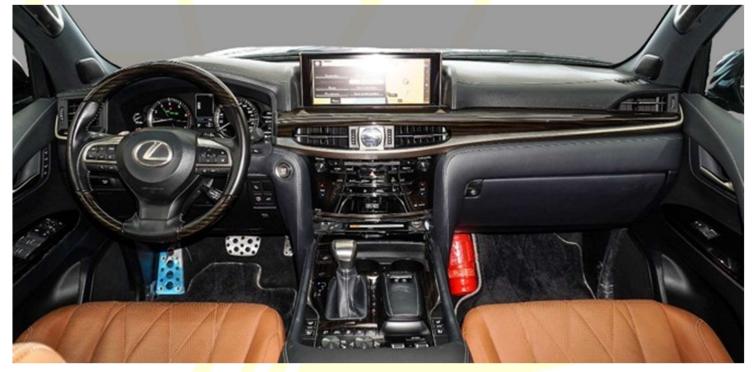

#### **Comfort & Convenience**

- Adaptive Cruise Control
- Head-Up Display & Touchscreen Navigation System
- Ambient Lighting and Premium Audio System
- Keyless Entry & Remote Start
- Automatic Climate C<mark>on</mark>trol
- Bluetooth, AUX, USB, and Wireless Headphones