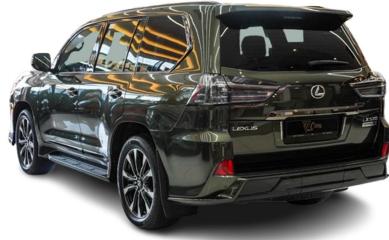

# Lexus LX 570 S Black Edition 2021 (Green Color)

## **Exterior Features**

LED Headlights, Taillights & Fog Lights

- Chrome-Plated Radiator Grille and Door Handles
- Power Tailgate with Roof Rails
- 21-Inch Alloy Wheels
- Adaptive Headlights with Automatic Range Control
- Towing Hook & Off-Road Dampers