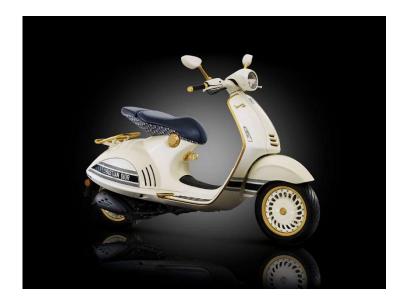

# **1300 BRABUS**

Tripmeter: Digital

**Exterior Design** 

Seat Type: Single Straight

Body Frame Material: Steel

Chrome Garnish: Yes

Tail Lamp: LED

Head Lamp: LED

**Indicator Lights: LED** 

Adjustable Headlights: No

Cruise Control: No

Height Adjustable Seats: No

Side Wings: Yes