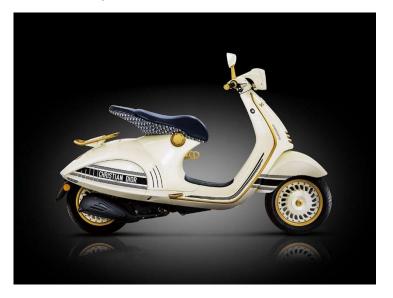

# **1300 BRABUS**

Tripmeter: Digital

**Exterior Design** 

Seat Type: Single Straight

Body Frame Material: Steel

Chrome Garnish: Yes

Tail Lamp: LED

Head Lamp: LED

**Indicator Lights: LED** 

Adjustable Headlights: No

Cruise Control: No

Height Adjustable Seats: No

Side Wings: Yes