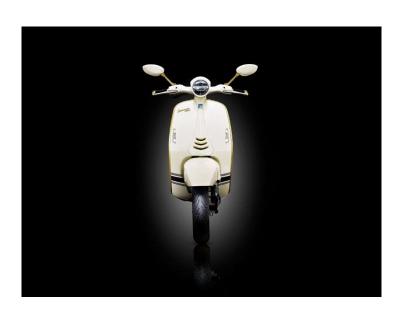

# **1300 BRABUS**

Tripmeter: Digital

**Exterior Design** 

Seat Type: Single Straight

Body Frame Material: Steel

Chrome Garnish: Yes

Tail Lamp: LED

Head Lamp: LED

**Indicator Lights: LED** 

Adjustable Headlights: No

Cruise Control: No

Height Adjustable Seats: No

Side Wings: Yes