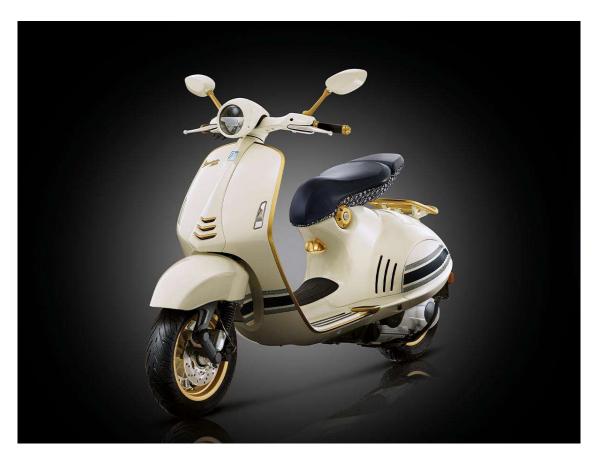

# **1300 BRABUS**

Tripmeter: Digital

**Exterior Design** 

Seat Type: Single Straight

Body Frame Material: Steel

Chrome Garnish: Yes

Tail Lamp: LED

Head Lamp: LED

**Indicator Lights: LED** 

Adjustable Headlights: No

Cruise Control: No

Height Adjustable Seats: No

Side Wings: Yes