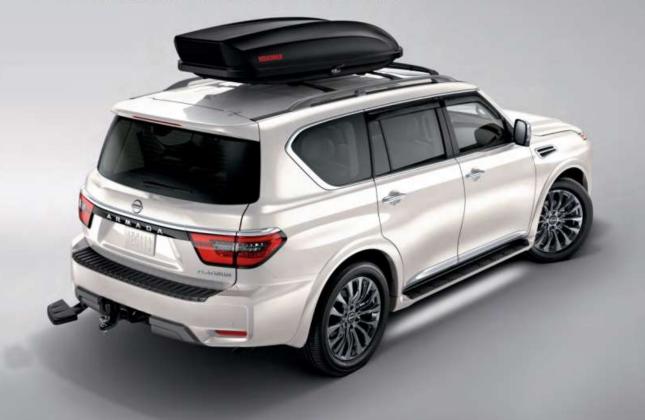

Nissan Armada" Platinum shown in Aspen White TriCoat<sup>2</sup> with Chrome Body Side Moldings, Chrome Outside Mirror Covers (standard on Platinum), Exterior Ground Lighting, Roof Rail Crossbars<sup>24, 23</sup> Side-Window Deflectors, Moonroof Wind Deflector, Rear Bumper Step, Hitch Ball Mount, Class III,<sup>2</sup> Hitch Ball, Class III,<sup>2</sup> and Affiliated: Yakima" SkyBox 16 – Roof Cargo Box <sup>24, 22</sup>