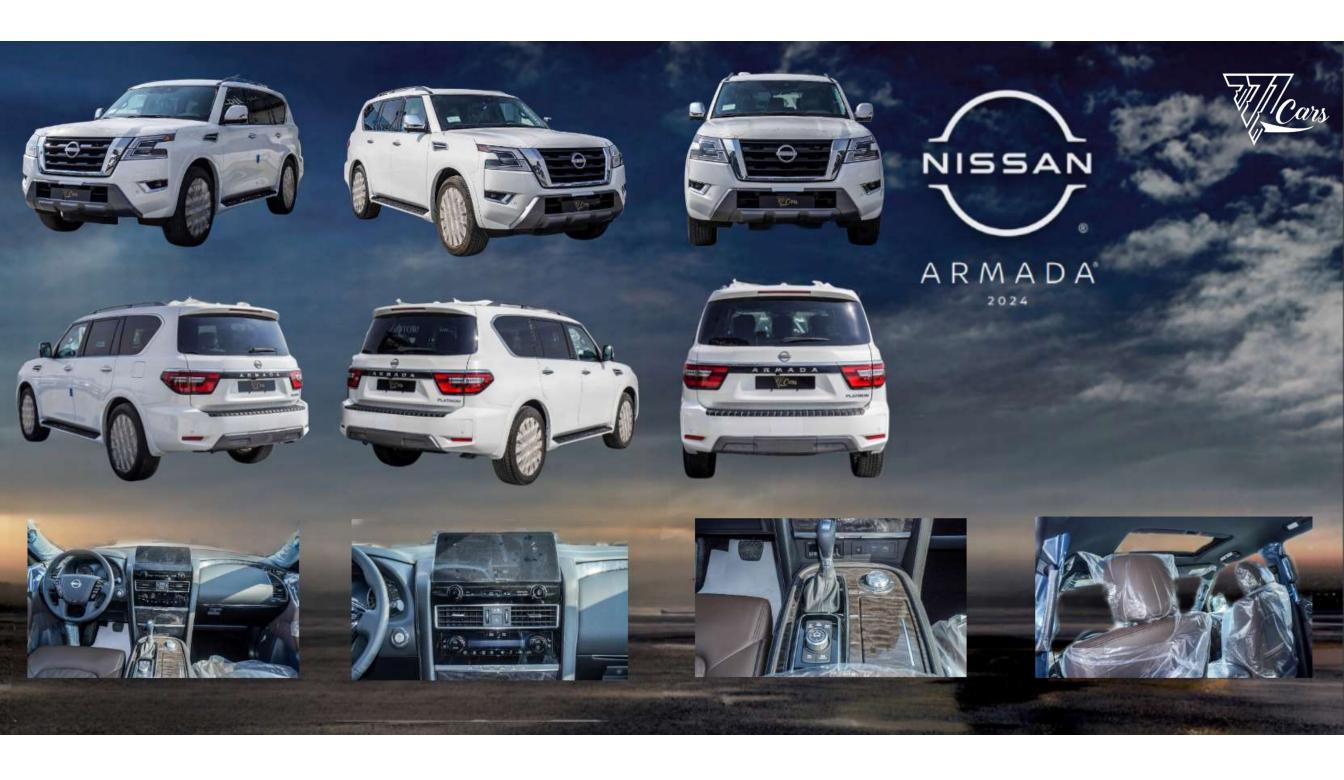

# Just add memories

RMADA

Imagine a hard-core, off-road ready SUV that can seat up to eight in first-class luxury and style. This is Armada,® and it will change what you expect from a full-size SUV. Tow bigger, explore farther, and do it all with 16 standard driver assistance features that can help you feel more confident — whether you're cruising the interstate or navigating a rock-laden trail.<sup>1, 2</sup>

Nissan Armada<sup>®</sup> Platinum shown in Coulis Red Pearl.



.....

## Go ahead — give your captain's orders

This is where you want to be: surrounded by quilted leather appointments, wood-tone trim, and brushed metal accents.<sup>5</sup> A large, 12.3" color touch-screen display puts what's important to you within reach.<sup>6</sup>

Wireless Charger Keep it 100%. Armada's