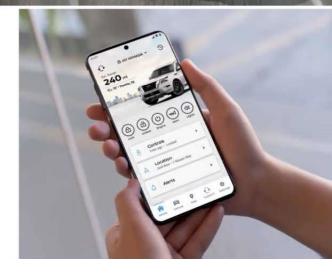

## Your portable command center

With easy access to emergency response services, remote connectivity features, customizable alerts, and more, help can be as close as your compatible smartphone with NissanConnect® Services on the MyNISSAN app. 2024 Armada comes with a new 3-year premium trial of NissanConnect® Services.<sup>6</sup>, <sup>722</sup> Availability of features/services are dependent on how vehicle is equipped.