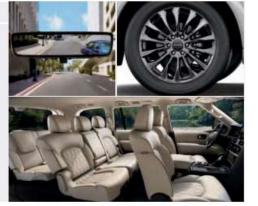

## "Are we there yet?" has left the conversation

Let the whole crew enjoy exceptional comfort with seating for eight — or seven with the available second-row captain's chairs. Add in an innovative climate control system that reaches every row, and every passenger can find their ideal zone.

- Heated front and 2nd-row seats<sup>5</sup>
- Seating for up to 8
- · Rear air conditioning with rear controls
- Power recline and one-touch folding 3rd-row seats<sup>5</sup>, <sup>11</sup>

## SL INCLUDES SV EQUIPMENT PLUS:

- Intelligent Around View<sup>®</sup> Monitor<sup>26</sup> 20" 18-spoke aluminum-alloy wheels
- · Body-color outside mirrors with
- puddle lights
- Auto-dimming outside mirrors
- Power sliding glass moonroof
- Power liftgate
- 120-volt AC power outlet<sup>27</sup> Foot well lights
- Memory System driver's seat, steering wheel, and outside mirrors
- Leather-appointed seats · Heated leather-wrapped steering wheel
- speakers, including center speaker and subwoofer Bose AudioPilot<sup>™</sup> Noise Compensation