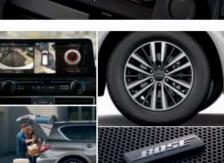

## Go ahead — give your captain's orders

This is where you want to be: surrounded by quilted leather appointments, wood-tone trim, and brushed metal accents.<sup>5</sup> A large, 12.3" color touch-screen display puts what's important to you within reach.<sup>6</sup>

Wireless Charger Keep it 100%. Armada's wireless charging pad lets you charge your compatible gadgets without the need for cords.<sup>7</sup>

Wireless Apple CarPlay® integration People to see? Places to be? Just ask Siri.® Equipped with Siri® voice control, Apple CarPlay.® shown here, brings your contacts, favorite messaging apps, Apple Music® playlists, Apple Maps, and more on board to your Armada. No need to plug in, just bring your compatible iPhone.®<sup>6/789</sup>

- Bose Premium Audio System with 13
- Technology

· Leather-appointed door trim with double stitching Wood-tone trim