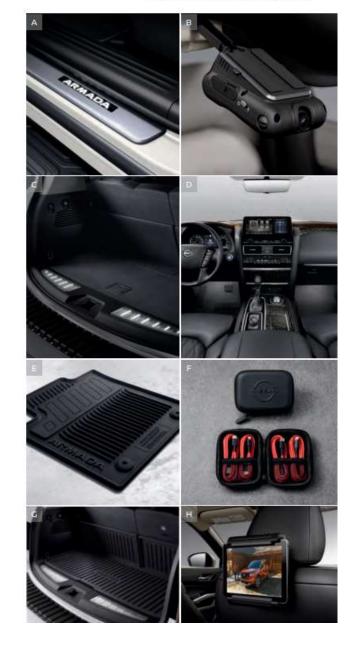

- A. Illuminated Kick Plates<sup>34</sup>
  For a grand entrance every time.
- B. Dual Camera Drive Recorder<sup>35, 36</sup> Capture what's happening outside and inside your Armada.<sup>8</sup>
- C. Illuminated Cargo Scuff Plate A bright idea that protects your liftgate.
- D. Interior Accent Lighting Starts every trip with a warm glow.
- E. All-Season Floor Mats (5-piece set) Neither rain, sleet, nor snow will mess your ride.
- F. USB Charging Cable Set<sup>\*</sup> All your cables for all your devices – all in one place.
- G. All-Season Cargo Area Protector Preserve and protect your cargo – and your Armada.
- H. Tablet Holder<sup>se</sup> Let your passengers enjoy their entertainment hands-free.