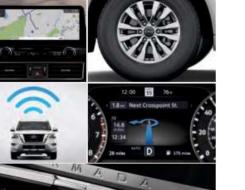

## Go ahead — give your captain's orders

This is where you want to be: surrounded by quilted leather appointments, wood-tone trim, and brushed metal accents.<sup>5</sup> A large, 12.3" color touch-screen display puts what's important to you within reach.<sup>6</sup>

Wireless Charger Keep it 100%. Armada's wireless charging pad lets you charge your compatible gadgets without the need for cords.<sup>7</sup>

Wireless Apple CarPlay® integration People to see? Places to be? Just ask Siri.® Equipped with Siri® voice control, Apple CarPlay.® shown here, brings your contacts, favorite messaging apps, Apple Music® playlists, Apple Maps, and more on board to your Armada. No need to plug in, just bring your compatible iPhone.®<sup>6/789</sup>

Android Auto<sup>™</sup> compatibility Talk to Google Assistant on Android Auto and get things done with your voice. Easily send messages, get directions, control media, and more. Just say, "Hey Google" or, in compatible cars, long-press the voice control button on your steering wheel to get started.<sup>6</sup>, <sup>789</sup>

Alexa Built-in Discover a new partnership between car and home. Armada comes with Alexa Built-in, allowing you to communicate with your compatible smart home like never before. Simply say: "Alexa, open the garage" or "Alexa, start brewing my coffee."<sup>6</sup>, <sup>10</sup> You can also ask Alexa to play music, get directions, check the weather, and more.

## Your portable command center

With easy access to emergency response services, remote connectivity features, customizable alerts, and more, help can be as close as your compatible smartphone with NissanConnect® Services on the MyNISSAN app. 2024 Armada comes with a new 3-year premium trial of NissanConnect® Services.<sup>6</sup>, <sup>722</sup> Availability of features/services are dependent on how vehicle is equipped.