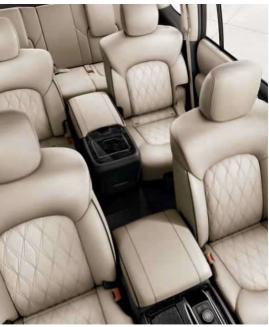

## "Are we there yet?" has left the conversation

Let the whole crew enjoy exceptional comfort with seating for eight — or seven with the available second-row captain's chairs. Add in an innovative climate control system that reaches every row, and every passenger can find their ideal zone.

- Heated front and 2nd-row seats<sup>5</sup>
- Seating for up to 8
- · Rear air conditioning with rear controls
- Power recline and one-touch folding 3rd-row seats<sup>5</sup>, <sup>11</sup>