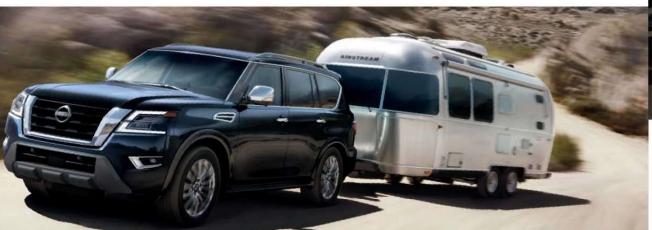

# Just add memories

RMADA

Imagine a hard-core, off-road ready SUV that can seat up to eight in first-class luxury and style. This is Armada,® and it will change what you expect from a full-size SUV. Tow bigger, explore farther, and do it all with 16 standard driver assistance features that can help you feel more confident — whether you're cruising the interstate or navigating a rock-laden trail.<sup>1, 2</sup>

## Overpackers, rejoice

Bring the big toys with a stunningly powerful Endurance® V8 engine at your command. Count on all 400 hp and 413 lb-ft of torque to make easy work out of hauling with a maximum towing capacity of 8,500 lbs.<sup>12</sup>, <sup>13</sup> And when the pavement turns to dirt, trust in available Intelligent 4x4 with 2-speed transfer case to help keep things moving.<sup>14</sup>