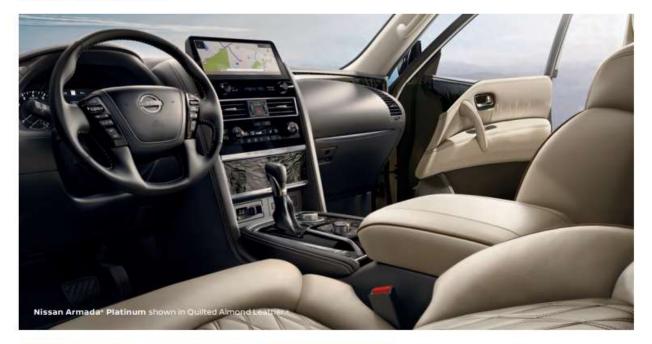

## Go ahead — give your captain's orders

This is where you want to be: surrounded by quilted leather appointments, wood-tone trim, and brushed metal accents.<sup>5</sup> A large, 12.3" color touch-screen display puts what's important to you within reach.<sup>6</sup>

alexa built-in

Nissan Armada® Platinum shown in Quilted Espresso Brown Leather with Apple CarPlay.®4-6