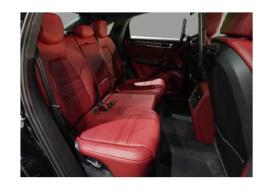

#### Seating:

- GTS 8-Way Power Sport Seats with Red Leather Upholstery
- o 40/20/40 Folding Rear Bench Seat
- o Full Race-Tex Simulated Suede Headliner