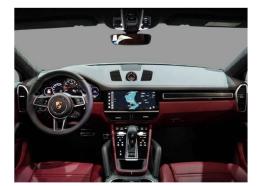

#### Seating:

- GTS 8-Way Power Sport Seats with Red Leather Upholstery
- o 40/20/40 Folding Rear Bench Seat
- o Full Race-Tex Simulated Suede Headliner

#### Infotainment:

- o Porsche Communication Management (PCM) with a Hi-Fi Sound System (10 Speakers, 150W)
- Wireless Apple CarPlay & Wired Android Auto
- Real-Time Traffic Display and Voice Control

## • Convenience:

- Dual-Zone Automatic Climate Control
- o Power Tilt/Telescoping Steering Wheel leather and carbon fiber
- o Proximity Key with Push Button Start
- o Cruise Control and HomeLink Garage Door Transmitter