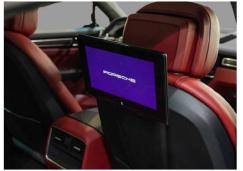

#### Infotainment:

- o Porsche Communication Management (PCM) with a Hi-Fi Sound System (10 Speakers, 150W)
- Wireless Apple CarPlay & Wired Android Auto
- Real-Time Traffic Display and Voice Control