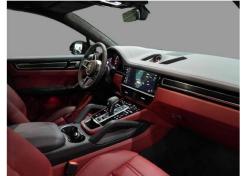

#### Seating:

- GTS 8-Way Power Sport Seats with Red Leather Upholstery
- o 40/20/40 Folding Rear Bench Seat
- o Full Race-Tex Simulated Suede Headliner

#### Infotainment:

- o Porsche Communication Management (PCM) with a Hi-Fi Sound System (10 Speakers, 150W)
- Wireless Apple CarPlay & Wired Android Auto
- Real-Time Traffic Display and Voice Control

## • Convenience:

- Dual-Zone Automatic Climate Control
- o Power Tilt/Telescoping Steering Wheel leather and carbon fiber
- o Proximity Key with Push Button Start
- o Cruise Control and HomeLink Garage Door Transmitter