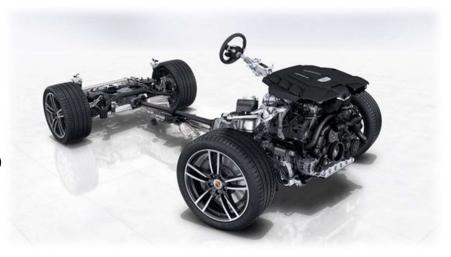

## **Engine & Performance**

- Engine Type: 4.0L Twin-Turbo V8 with Direct Fuel Injection
- Maximum Horsepower: 453 HP @ 6000 RPM
- Maximum Torque: 457 lb-ft @ 1800 RPM
- Fuel System: Gasoline Direct Injection
- Transmission: 8-Speed Tiptronic S Automatic with Driver Selectable Mode
- Drivetrain: Full-Time All-Wheel Drive
- Performance Features:
  - o Engine Auto Stop-Start Feature
  - o Electro-Mechanical Limited Slip Differential
  - o Towing Capacity: 7,700 lbs
  - o Adaptive Ride Control Suspension

## Suspension:

- Multi-Link Front and Rear Suspension with Air Springs
- 4-Corner Auto-Leveling Adaptive Suspension
- Exhaust: Dual Stainless Steel with Black Tailpipe Finishers