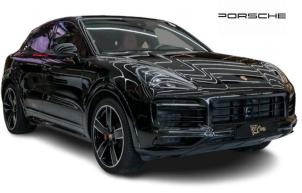

#### **Exterior Features**

- Tires:
  - Front: P285/35 ZR 22Rear: P315/30 ZR 22
- Lighting:
  - Auto On/Off LED Low/High Beam Headlights with Adaptive Features
  - LED Brakelights
  - Perimeter/Approach Lights
- Body:
  - Black Grille and Power Spoiler
  - Panoramic Glass Sunroof with Power Sunshade
  - o Rain-Detecting Windshield Wipers with Heated Jets
  - Power Liftgate Rear Cargo Access