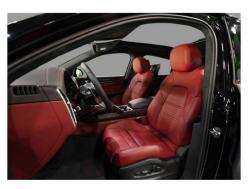

#### Seating:

- GTS 8-Way Power Sport Seats with Red Leather Upholstery
- o 40/20/40 Folding Rear Bench Seat
- o Full Race-Tex Simulated Suede Headliner

#### Infotainment:

- o Porsche Communication Management (PCM) with a Hi-Fi Sound System (10 Speakers, 150W)
- Wireless Apple CarPlay & Wired Android Auto
- Real-Time Traffic Display and Voice Control

## • Convenience:

- Dual-Zone Automatic Climate Control
- o Power Tilt/Telescoping Steering Wheel leather and carbon fiber
- o Proximity Key with Push Button Start
- o Cruise Control and HomeLink Garage Door Transmitter