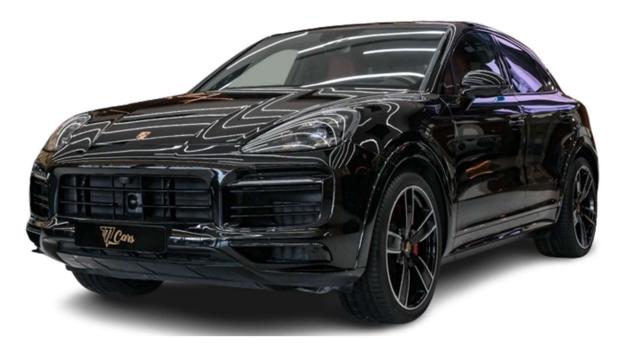

## **Engine & Performance**

- Engine Type: 4.0L Twin-Turbo V8 with Direct Fuel Injection
- Maximum Horsepower: 453 HP @ 6000 RPM
- Maximum Torque: 457 lb-ft @ 1800 RPM
- Fuel System: Gasoline Direct Injection
- Transmission: 8-Speed Tiptronic S Automatic with Driver Selectable Mode
- Drivetrain: Full-Time All-Wheel Drive
- Performance Features:
  - o Engine Auto Stop-Start Feature
  - o Electro-Mechanical Limited Slip Differential
  - o Towing Capacity: 7,700 lbs
  - o Adaptive Ride Control Suspension

## **Dimensions & Weight**

- Length: 194.5 inches
- Width: 78.6 inches (excluding mirrors)
- Height: 64.7 inches
- Wheelbase: 114 inches
- Ground Clearance: 7 inches
- Curb Weight: 4,932 lbs
- Fuel Tank Capacity: 23.7 gallons