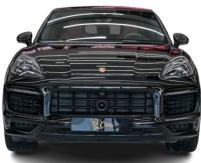

#### **Exterior Features**

- Tires:
  - Front: P285/35 ZR 22Rear: P315/30 ZR 22
- Lighting:
  - Auto On/Off LED Low/High Beam Headlights with Adaptive Features
  - LED Brakelights
  - Perimeter/Approach Lights
- Body:
  - Black Grille and Power Spoiler
  - Panoramic Glass Sunroof with Power Sunshade
  - o Rain-Detecting Windshield Wipers with Heated Jets
  - Power Liftgate Rear Cargo Access