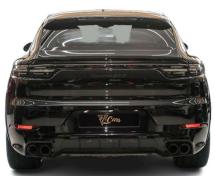

#### **Exterior Features**

- Tires:
  - Front: P285/35 ZR 22Rear: P315/30 ZR 22
- Lighting:
  - Auto On/Off LED Low/High Beam Headlights with Adaptive Features
  - LED Brakelights
  - Perimeter/Approach Lights
- Body:
  - Black Grille and Power Spoiler
  - Panoramic Glass Sunroof with Power Sunshade
  - o Rain-Detecting Windshield Wipers with Heated Jets
  - Power Liftgate Rear Cargo Access

## Suspension:

- Multi-Link Front and Rear Suspension with Air Springs
- 4-Corner Auto-Leveling Adaptive Suspension
- Exhaust: Dual Stainless Steel with Black Tailpipe Finishers