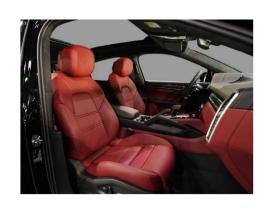

#### Seating:

- GTS 8-Way Power Sport Seats with Red Leather Upholstery
- o 40/20/40 Folding Rear Bench Seat
- o Full Race-Tex Simulated Suede Headliner

#### Infotainment:

- o Porsche Communication Management (PCM) with a Hi-Fi Sound System (10 Speakers, 150W)
- Wireless Apple CarPlay & Wired Android Auto
- Real-Time Traffic Display and Voice Control

## • Convenience:

- Dual-Zone Automatic Climate Control
- o Power Tilt/Telescoping Steering Wheel leather and carbon fiber
- o Proximity Key with Push Button Start
- o Cruise Control and HomeLink Garage Door Transmitter