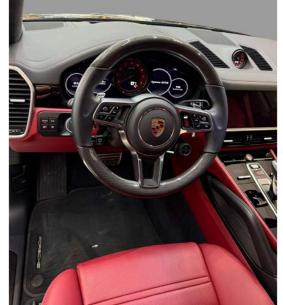

#### Seating:

- GTS 8-Way Power Sport Seats with Red Leather Upholstery
- o 40/20/40 Folding Rear Bench Seat
- o Full Race-Tex Simulated Suede Headliner

## • Convenience:

- Dual-Zone Automatic Climate Control
- o Power Tilt/Telescoping Steering Wheel leather and carbon fiber
- o Proximity Key with Push Button Start
- o Cruise Control and HomeLink Garage Door Transmitter