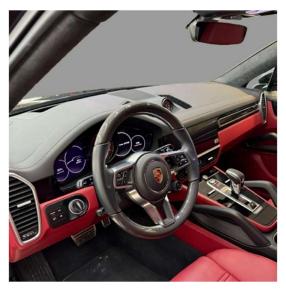

#### Seating:

- GTS 8-Way Power Sport Seats with Red Leather Upholstery
- o 40/20/40 Folding Rear Bench Seat
- o Full Race-Tex Simulated Suede Headliner

#### Infotainment:

- o Porsche Communication Management (PCM) with a Hi-Fi Sound System (10 Speakers, 150W)
- Wireless Apple CarPlay & Wired Android Auto
- Real-Time Traffic Display and Voice Control

## • Convenience:

- Dual-Zone Automatic Climate Control
- o Power Tilt/Telescoping Steering Wheel leather and carbon fiber
- o Proximity Key with Push Button Start
- o Cruise Control and HomeLink Garage Door Transmitter