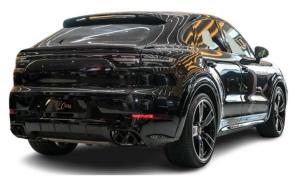

#### **Exterior Features**

- Tires:
  - Front: P285/35 ZR 22Rear: P315/30 ZR 22
- Lighting:
  - Auto On/Off LED Low/High Beam Headlights with Adaptive Features
  - LED Brakelights
  - Perimeter/Approach Lights
- Body:
  - Black Grille and Power Spoiler
  - Panoramic Glass Sunroof with Power Sunshade
  - o Rain-Detecting Windshield Wipers with Heated Jets
  - Power Liftgate Rear Cargo Access

## Suspension:

- Multi-Link Front and Rear Suspension with Air Springs
- 4-Corner Auto-Leveling Adaptive Suspension
- Exhaust: Dual Stainless Steel with Black Tailpipe Finishers