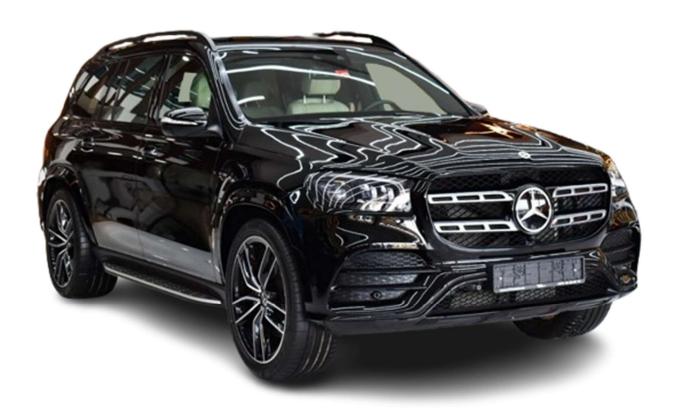

# Mercedes-Benz GLS 450 AMG 4MATIC

### **Exterior Features**

**AMG Bodystyling** 

Panoramic Sliding Sunroof

**EASY-PACK Tailgate (Electrically Operated)** 

AMG Line Exterior Package

MULTIBEAM LED Headlights

with Adaptive Highbeam Assist Plus