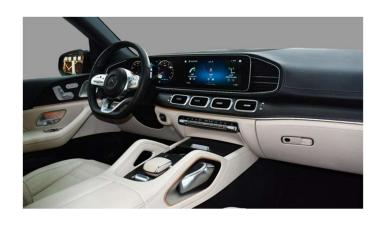

## **Interior Features**

Seats: 7-Seater Configuration (5+2)

Upholstery: Exclusive Nappa Leather Beige

Dashboard & Door Beltlines in ARTICO Man-Made Leather

Climatised Front Seats with Heating and Ventilation

**Heated Rear Seats** 

Electrically Folding 3rd Row Seats

Luxury Headrests for Driver and Front Passenger

**Multicontour Front Seats** 

Memory Package (Front Seats, Mirrors, and Steering Column)

MBUX Augmented Reality for Navigation

MBUX Multimedia System with Widescreen Cockpit

Burmester® Surround Sound System

Rear Compartment Entertainment Package

Smartphone Integration (Apple CarPlay/Android Auto)

Wireless Charging System for Mobile Devices