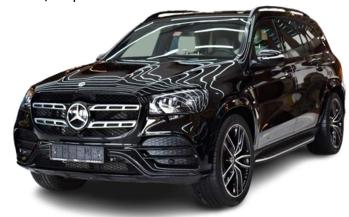

### **Exterior Features**

**AMG Bodystyling** 

Panoramic Sliding Sunroof

**EASY-PACK Tailgate (Electrically Operated)** 

AMG Line Exterior Package

MULTIBEAM LED Headlights

with Adaptive Highbeam Assist Plus

**LED Tail Lights** 

Ambient Lighting with Logo Projection (Integrated into Exterior Mirrors)

Running Boards with Rubber Studs

**DISTRONIC PLUS with Cross-Traffic Assist** 

**Driving Assistance Package** 