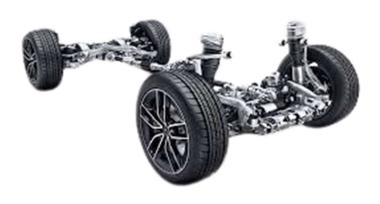

### **Engine & Performance**

Engine: 3.0L Inline-6 Turbocharged with EQ Boost

Transmission: 9G-TRONIC Automatic Transmission

Drivetrain: 4MATIC All-Wheel Drive

ECO Start/Stop Function