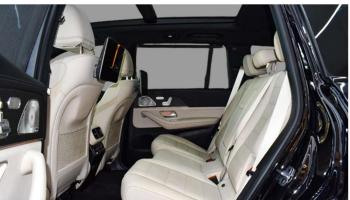

## **Interior Features**

Seats: 7-Seater Configuration (5+2)

Upholstery: Exclusive Nappa Leather Beige

Dashboard & Door Beltlines in ARTICO Man-Made Leather

Climatised Front Seats with Heating and Ventilation

**Heated Rear Seats** 

Electrically Folding 3rd Row Seats

Luxury Headrests for Driver and Front Passenger

**Multicontour Front Seats** 

Memory Package (Front Seats, Mirrors, and Steering Column)

MBUX Augmented Reality for Navigation