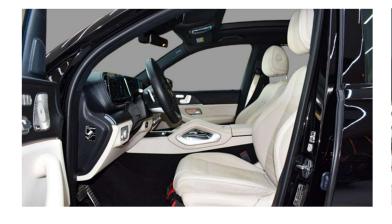

## **Interior Features**

Seats: 7-Seater Configuration (5+2)

Upholstery: Exclusive Nappa Leather Beige

Dashboard & Door Beltlines in ARTICO Man-Made Leather

Climatised Front Seats with Heating and Ventilation

**Heated Rear Seats** 

Electrically Folding 3rd Row Seats

Luxury Headrests for Driver and Front Passenger

**Multicontour Front Seats** 

Memory Package (Front Seats, Mirrors, and Steering Column)

MBUX Augmented Reality for Navigation

MBUX Multimedia System with Widescreen Cockpit

Burmester® Surround Sound System

Rear Compartment Entertainment Package

Smartphone Integration (Apple CarPlay/Android Auto)

Wireless Charging System for Mobile Devices