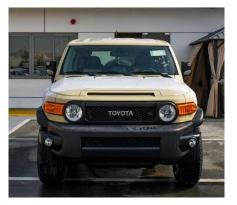

#### **EXTERIOR**

Color: Beige Tan

Lighting

Front Headlights: Halogen

Fog Lights: Yes

Daytime Running Lights: No

Taillights: Halogen

High-Mounted Brake Light: Yes

Welcome Lights: No

Wheels and Tires

Front and Rear Wheel Size: 17 Inch

Tire Size: 265/70R17

Material: Alloy

Wheel Design: Standard

**Body and Design** 

Grille: Iconic front grille with

FJ Cruiser branding

Bumpers: Front and rear bumpers with off-road styling

Side Steps: Yes, for easier access

Door Handles: Chrome

Side Mirrors: Power folding with illumination lamp

Spare Tire: Mounted on rear door