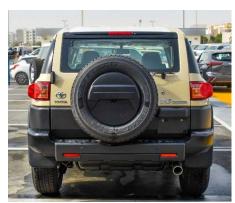

FJ Cruiser branding

Bumpers: Front and rear bumpers with off-road styling

Side Steps: Yes, for easier access

Door Handles: Chrome

Side Mirrors: Power folding with illumination lamp

Spare Tire: Mounted on rear door

Roof: Standard solid roof, no sunroof

Cargo Access: Rear swing-out door with integrated

spare tire

**Dimensions** 

Length: 4,670 mm

Width: 1,905 mm

Height: 1,830 mm

Wheelbase: 2,690 mm