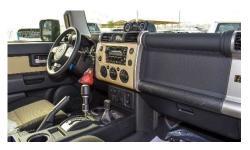

### **INTERIOR**

Seating

Material: Fabric

Front Seats: Manual height adjustment for driver, armrests for both front seats

Rear Seats: Adjustable with headrests, 60/40 split folding

Heated/Cooled Seats: No

Massage Seats: No

Steering Wheel

Material: Leather

Controls: Multi-functional (audio, phone, cruise control)

Adjustability: Tilt and telescopic

Comfort and Convenience

Air Conditioning: Manual with AC vents

Front Armrest: Yes

Luggage and Back Door Opener: Manual

Rear Duct: Cooler rear duct for rear passenger comfort

Technology

Dashboard: Digital display

Multimedia System: 8 speakers, AM/FM/CD/Aux/USB/Bluetooth

Steering Wheel Controls: Audio, voice, and cruise control