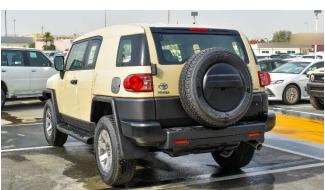

FJ Cruiser branding

Bumpers: Front and rear bumpers with off-road styling

Side Steps: Yes, for easier access

Door Handles: Chrome

Side Mirrors: Power folding with illumination lamp

Spare Tire: Mounted on rear door

Roof: Standard solid roof, no sunroof

Cargo Access: Rear swing-out door with integrated

spare tire

**Dimensions** 

Length: 4,670 mm

Width: 1,905 mm

Height: 1,830 mm

Wheelbase: 2,690 mm