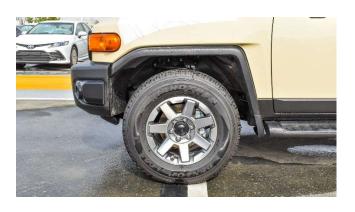

Welcome Lights: No

Wheels and Tires

Front and Rear Wheel Size: 17 Inch

Tire Size: 265/70R17

Material: Alloy

Wheel Design: Standard

**Body and Design** 

Grille: Iconic front grille with