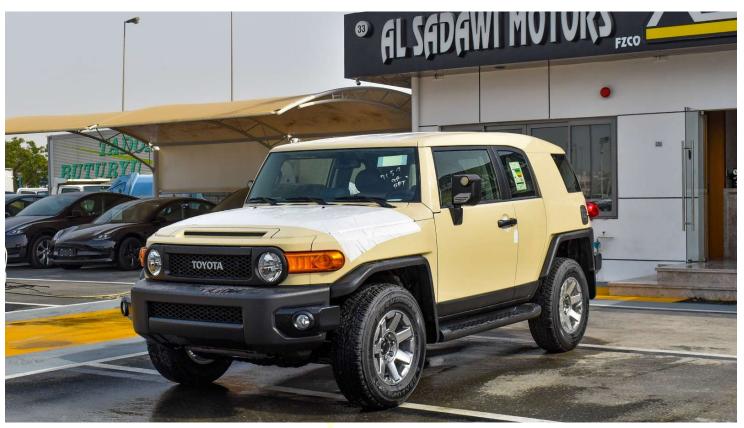

# FJ CRUISER

#### **EXTERIOR**

Color: Beige Tan

Lighting

Front Headlights: Halogen

Fog Lights: Yes

Daytime Running Lights: No

Taillights: Halogen

High-Mounted Brake Light: Yes

Welcome Lights: No

Wheels and Tires

Front and Rear Wheel Size: 17 Inch

Tire Size: 265/70R17

Material: Alloy

Wheel Design: Standard

**Body and Design** 

Grille: Iconic front grille with

FJ Cruiser branding

Bumpers: Front and rear bumpers with off-road styling

Side Steps: Yes, for easier access

Door Handles: Chrome

Side Mirrors: Power folding with illumination lamp

Spare Tire: Mounted on rear door

Roof: Standard solid roof, no sunroof

Cargo Access: Rear swing-out door with integrated

spare tire

**Dimensions** 

Length: 4,670 mm

Width: 1,905 mm

Height: 1,830 mm

Wheelbase: 2,690 mm