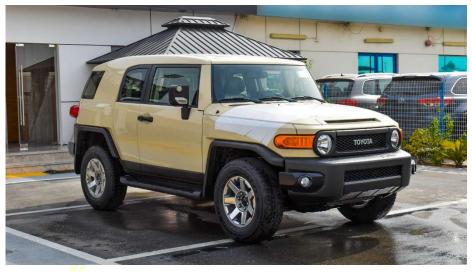

# FJ CRUISER

#### **EXTERIOR**

Color: Beige Tan

Lighting

Front Headlights: Halogen

Fog Lights: Yes

Daytime Running Lights: No

Taillights: Halogen

High-Mounted Brake Light: Yes

Roof: Standard solid roof, no sunroof

Cargo Access: Rear swing-out door with integrated

spare tire

**Dimensions** 

Length: 4,670 mm

Width: 1,905 mm

Height: 1,830 mm

Wheelbase: 2,690 mm