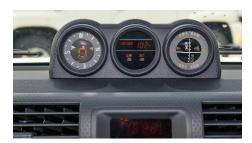

Luggage and Back Door Opener: Manual

Rear Duct: Cooler rear duct for rear passenger comfort

Technology

Dashboard: Digital display

Multimedia System: 8 speakers, AM/FM/CD/Aux/USB/Bluetooth

Steering Wheel Controls: Audio, voice, and cruise control