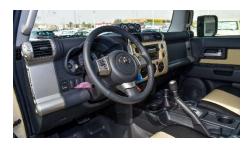

### **INTERIOR**

Seating

Material: Fabric

Front Seats: Manual height adjustment for driver, armrests for both front seats

Rear Seats: Adjustable with headrests, 60/40 split folding

Heated/Cooled Seats: No

Massage Seats: No

Steering Wheel

Material: Leather

Controls: Multi-functional (audio, phone, cruise control)

Adjustability: Tilt and telescopic

Comfort and Convenience

Air Conditioning: Manual with AC vents

Front Armrest: Yes

Luggage and Back Door Opener: Manual

Rear Duct: Cooler rear duct for rear passenger comfort

Technology

Dashboard: Digital display

Multimedia System: 8 speakers, AM/FM/CD/Aux/USB/Bluetooth

Steering Wheel Controls: Audio, voice, and cruise control