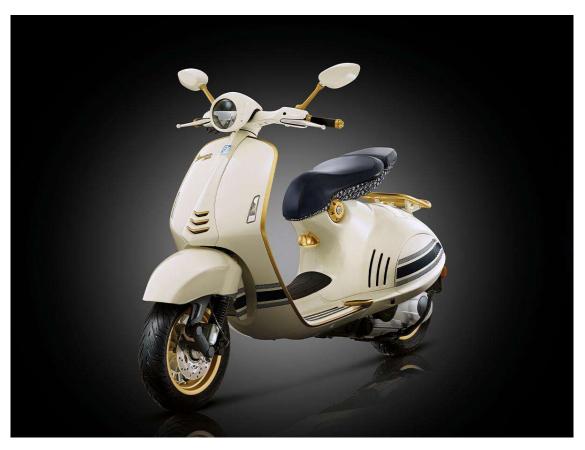

# Vespa 946 x Christian Dior

### **SPECIFICATION**

Engine & Performance Engine Displacement: 150 cc

Engine Type: Single Cylinder, 4 Valve, 4-Stroke, Air Cooled

Fuel System: Fuel Injection

Top Speed: 96 km/h

Cooling System: Air Cooled

Exhaust: Single Exhaust

#### **Advanced Features:**

- Launch Control
- **Traction Control**
- Riding Modes: Street, Road
- Instrumentation & Display
- Odometer: Digital
- Fuel Gauge: Digital
- Speedometer: Digital
- Tripmeter: Digital
- **Exterior Design**
- Seat Type: Single Straight
- Body Frame Material: Steel

## ChristianDior

Chrome Garnish: Yes Tail Lamp: LED Head Lamp: LED Indicator Lights: LED Adjustable Headlights: No Cruise Control: No Height Adjustable Seats: No Side Wings: Yes