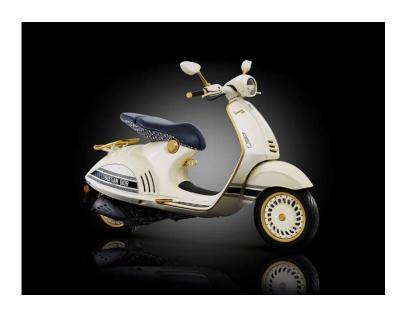

# Vespa 946 x Christian Dior

### **SPECIFICATION**

Engine & Performance Engine Displacement: 150 cc

Engine Type: Single Cylinder, 4 Valve, 4-Stroke, Air Cooled

Fuel System: Fuel Injection

Top Speed: 96 km/h

Cooling System: Air Cooled

Exhaust: Single Exhaust

#### **Advanced Features:**

- Launch Control
- **Traction Control**
- Riding Modes: Street, Road
- Instrumentation & Display
- Odometer: Digital
- Fuel Gauge: Digital
- Speedometer: Digital
- Tripmeter: Digital
- **Exterior Design**
- Seat Type: Single Straight
- Body Frame Material: Steel

## ChristianDior

Chrome Garnish: Yes Tail Lamp: LED Head Lamp: LED Indicator Lights: LED Adjustable Headlights: No Cruise Control: No Height Adjustable Seats: No Side Wings: Yes