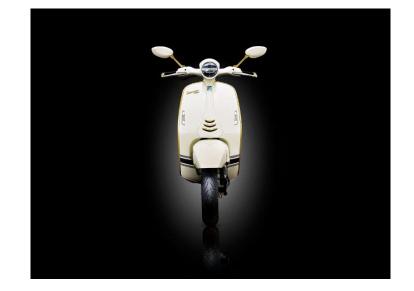

# Vespa 946 x Christian Dior

## ChristianDior

Chrome Garnish: Yes Tail Lamp: LED Head Lamp: LED Indicator Lights: LED Adjustable Headlights: No Cruise Control: No Height Adjustable Seats: No Side Wings: Yes