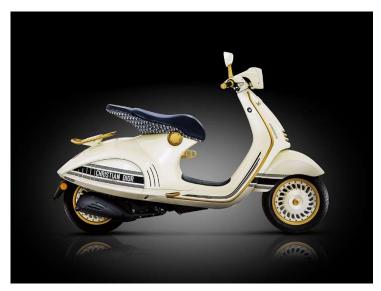

# Vespa 946 x Christian Dior

#### **Advanced Features:**

- Launch Control
- **Traction Control**
- Riding Modes: Street, Road
- Instrumentation & Display
- Odometer: Digital
- Fuel Gauge: Digital
- Speedometer: Digital
- Tripmeter: Digital
- **Exterior Design**
- Seat Type: Single Straight
- Body Frame Material: Steel

## ChristianDior

Chrome Garnish: Yes Tail Lamp: LED Head Lamp: LED Indicator Lights: LED Adjustable Headlights: No Cruise Control: No Height Adjustable Seats: No Side Wings: Yes