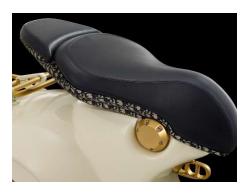

#### **Comfort & Convenience:**

- Back Rest
- Leg Guards
- Engine Check Warning

#### **Advanced Features:**

- Launch Control
- **Traction Control**
- Riding Modes: Street, Road
- Instrumentation & Display
- Odometer: Digital
- Fuel Gauge: Digital
- Speedometer: Digital
- Tripmeter: Digital
- **Exterior Design**
- Seat Type: Single Straight
- Body Frame Material: Steel