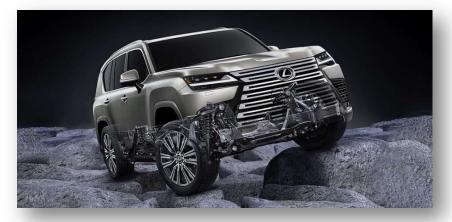

#### Engine:

Type: V6 Biturbo **Displacement: 3.5 Litres** Power: 409 HP Torque: 479 lb-ft Transmission Type: 10-Speed Automatic **Drive System** Configuration: Full-Time 4WD Performance 0 to 100 km/h: Not specified Top Speed: Not specified Suspension Front: Double-wishbone Rear: Four-link Active Height Control: Available Adaptive Variable Suspension: Standard **Off-Road Features** A-TRAC (Active Traction Control): Yes Low-Speed Crawl Control: Yes Downhill Assist Control: Yes Multi-Terrain Select: Auto, Dirt, Sand, Mud, Deep Snow, Rock Multi-Terrain Monitor: Yes **Braking System** Type: Electronic Brake Control Steering Type: Electric Power Steering