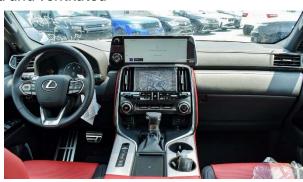

#### Seating

Material: Leather

Front Seats: F SPORT specific design, power-adjustable, heated and ventilated

Rear Seats: Heated, adjustable, 60/40 split folding

Massage Seats: Available on certain trims

Steering Wheel

Material: Leather-wrapped

Features: Multi-functional (audio, phone, cruise control)

**Comfort and Convenience** 

Air Conditioning: Tri-zone climate control

Front Armrests: Yes

Luggage and Back Door Opener: Power-operated

**Rear Ducts: Yes** 

Technology

Displays

Upper Screen: 12.3-inch for navigation, audio, and Multi-Terrain Monitor

Lower Screen: 7-inch for climate control and Multi-Terrain Selector

Audio System: Available Mark Levinson 25-speaker premium sound system