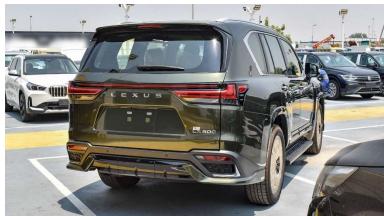

cruise control)

**Comfort and Convenience** 

Air Conditioning: Tri-zone climate control

Front Armrests: Yes

Luggage and Back Door Opener: Power-operated

**Rear Ducts: Yes** 

Technology

Displays

Upper Screen: 12.3-inch for navigation, audio, and Multi-Terrain Monitor

Lower Screen: 7-inch for climate control and Multi-Terrain Selector

Audio System: Available Mark Levinson 25-speaker premium sound system

Rear Entertainment: Available with touchscreen and horizontal tilt mechanism

Connectivity: Apple CarPlay, Android Auto, Lexus Interface

Remote Access: Lexus App for connected services

Storage and Practicality

Glove Box: Standard

Cup Holders: Front and rear

Storage Compartments: Multiple, including door pockets and center console

















### **EXTERIOR**