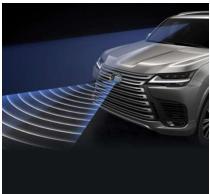

#### Engine:

Type: V6 Biturbo **Displacement: 3.5 Litres** Power: 409 HP Torque: 479 lb-ft Transmission Type: 10-Speed Automatic **Drive System** Configuration: Full-Time 4WD Performance 0 to 100 km/h: Not specified Top Speed: Not specified Suspension Front: Double-wishbone Rear: Four-link Active Height Control: Available Adaptive Variable Suspension: Standard **Off-Road Features** A-TRAC (Active Traction Control): Yes Low-Speed Crawl Control: Yes Downhill Assist Control: Yes Multi-Terrain Select: Auto, Dirt, Sand, Mud, Deep Snow, Rock Multi-Terrain Monitor: Yes **Braking System** Type: Electronic Brake Control Steering Type: Electric Power Steering