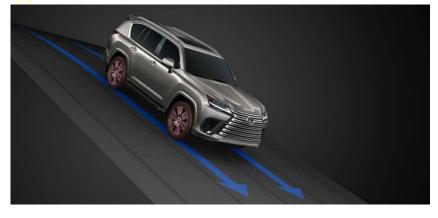

#### Engine:

Type: V6 Biturbo **Displacement: 3.5 Litres** Power: 409 HP Torque: 479 lb-ft Transmission Type: 10-Speed Automatic **Drive System** Configuration: Full-Time 4WD Performance 0 to 100 km/h: Not specified Top Speed: Not specified Suspension Front: Double-wishbone Rear: Four-link Active Height Control: Available Adaptive Variable Suspension: Standard **Off-Road Features** A-TRAC (Active Traction Control): Yes Low-Speed Crawl Control: Yes Downhill Assist Control: Yes Multi-Terrain Select: Auto, Dirt, Sand, Mud, Deep Snow, Rock Multi-Terrain Monitor: Yes **Braking System** Type: Electronic Brake Control Steering Type: Electric Power Steering