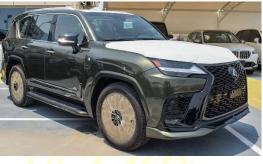

phone, cruise control)

**Comfort and Convenience** 

Air Conditioning: Tri-zone climate control

Front Armrests: Yes

Luggage and Back Door Opener: Power-operated

**Rear Ducts: Yes** 

Technology

Displays

Upper Screen: 12.3-inch for navigation, audio, and Multi-Terrain Monitor

Lower Screen: 7-inch for climate control and Multi-Terrain Selector

Audio System: Available Mark Levinson 25-speaker premium sound system

Rear Entertainment: Available with touchscreen and horizontal tilt mechanism

Connectivity: Apple CarPlay, Android Auto, Lexus Interface

Remote Access: Lexus App for connected services

Storage and Practicality

Glove Box: Standard

Cup Holders: Front and rear

Storage Compartments: Multiple, including door pockets and center console

















### **EXTERIOR**