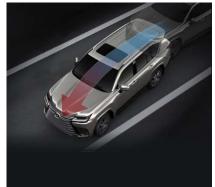

**Rear Ducts: Yes** 

Technology

Displays

Upper Screen: 12.3-inch for navigation, audio, and Multi-Terrain Monitor

Lower Screen: 7-inch for climate control and Multi-Terrain Selector

Audio System: Available Mark Levinson 25-speaker premium sound system