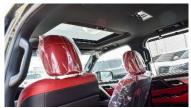

#### Seating

Material: Leather

Front Seats: F SPORT specific design, power-adjustable, heated and ventilated

Rear Seats: Heated, adjustable, 60/40 split folding

Massage Seats: Available on certain trims

Steering Wheel

Material: Leather-wrapped

Features: Multi-functional (audio, phone, cruise control)

**Comfort and Convenience** 

Air Conditioning: Tri-zone climate control

Front Armrests: Yes

Luggage and Back Door Opener: Power-operated