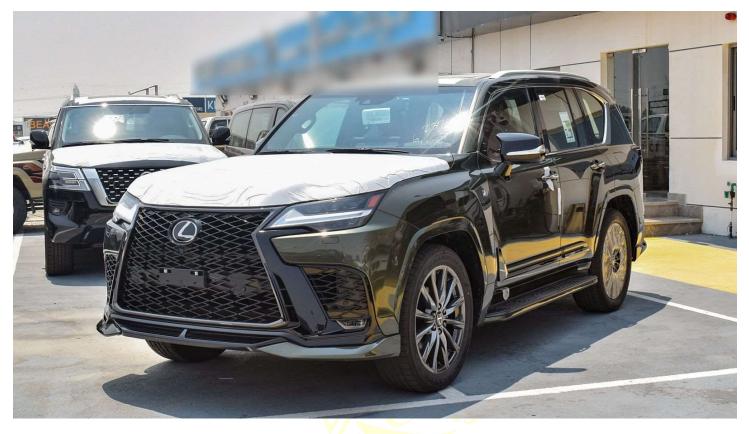

# LX600 F SPORT

## SPECIFICATION

| YEAR :        | 2024          |
|---------------|---------------|
| ENGINE :      | 3.5 L V6      |
| POWER :       | 409 HP        |
| ENGINE MODE : | Full-Time 4WD |