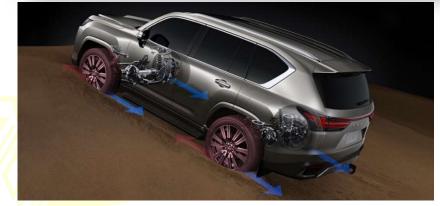

#### Engine:

Type: V6 Biturbo **Displacement: 3.5 Litres** Power: 409 HP Torque: 479 lb-ft Transmission Type: 10-Speed Automatic **Drive System** Configuration: Full-Time 4WD Performance 0 to 100 km/h: Not specified Top Speed: Not specified Suspension Front: Double-wishbone Rear: Four-link Active Height Control: Available Adaptive Variable Suspension: Standard **Off-Road Features** A-TRAC (Active Traction Control): Yes Low-Speed Crawl Control: Yes Downhill Assist Control: Yes Multi-Terrain Select: Auto, Dirt, Sand, Mud, Deep Snow, Rock Multi-Terrain Monitor: Yes **Braking System** Type: Electronic Brake Control Steering Type: Electric Power Steering