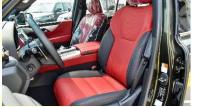

#### Seating

Material: Leather

Front Seats: F SPORT specific design, power-adjustable, heated and ventilated

Rear Seats: Heated, adjustable, 60/40 split folding

Massage Seats: Available on certain trims

Steering Wheel

Material: Leather-wrapped

Features: Multi-functional (audio, phone, cruise control)

**Comfort and Convenience** 

Air Conditioning: Tri-zone climate control

Front Armrests: Yes

Luggage and Back Door Opener: Power-operated