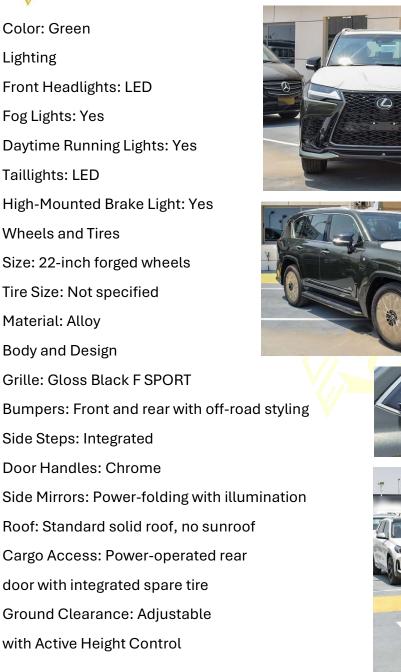

dio, phone, cruise control)

**Comfort and Convenience** 

Air Conditioning: Tri-zone climate control

Front Armrests: Yes

Luggage and Back Door Opener: Power-operated

**Rear Ducts: Yes** 

Technology

Displays

Upper Screen: 12.3-inch for navigation, audio, and Multi-Terrain Monitor

Lower Screen: 7-inch for climate control and Multi-Terrain Selector

Audio System: Available Mark Levinson 25-speaker premium sound system

Rear Entertainment: Available with touchscreen and horizontal tilt mechanism

Connectivity: Apple CarPlay, Android Auto, Lexus Interface

Remote Access: Lexus App for connected services

Storage and Practicality

Glove Box: Standard

Cup Holders: Front and rear

Storage Compartments: Multiple, including door pockets and center console

















### **EXTERIOR**