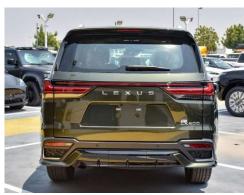

o, phone, cruise control)

**Comfort and Convenience** 

Air Conditioning: Tri-zone climate control

Front Armrests: Yes

Luggage and Back Door Opener: Power-operated

**Rear Ducts: Yes** 

Technology

Displays

Upper Screen: 12.3-inch for navigation, audio, and Multi-Terrain Monitor

Lower Screen: 7-inch for climate control and Multi-Terrain Selector

Audio System: Available Mark Levinson 25-speaker premium sound system

Rear Entertainment: Available with touchscreen and horizontal tilt mechanism

Connectivity: Apple CarPlay, Android Auto, Lexus Interface

Remote Access: Lexus App for connected services

Storage and Practicality

Glove Box: Standard

Cup Holders: Front and rear

Storage Compartments: Multiple, including door pockets and center console

















### **EXTERIOR**