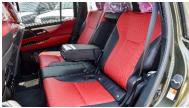

#### Seating

Material: Leather

Front Seats: F SPORT specific design, power-adjustable, heated and ventilated

Rear Seats: Heated, adjustable, 60/40 split folding

Massage Seats: Available on certain trims

Steering Wheel