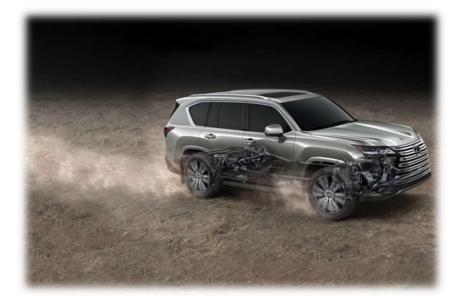

#### Engine:

Type: V6 Biturbo **Displacement: 3.5 Litres** Power: 409 HP Torque: 479 lb-ft Transmission Type: 10-Speed Automatic **Drive System** Configuration: Full-Time 4WD Performance 0 to 100 km/h: Not specified Top Speed: Not specified Suspension Front: Double-wishbone Rear: Four-link Active Height Control: Available Adaptive Variable Suspension: Standard **Off-Road Features** A-TRAC (Active Traction Control): Yes Low-Speed Crawl Control: Yes Downhill Assist Control: Yes Multi-Terrain Select: Auto, Dirt, Sand, Mud, Deep Snow, Rock Multi-Terrain Monitor: Yes **Braking System** Type: Electronic Brake Control Steering Type: Electric Power Steering