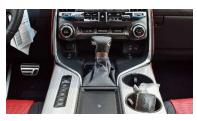

**Rear Ducts: Yes** 

Technology

Displays

Upper Screen: 12.3-inch for navigation, audio, and Multi-Terrain Monitor

Lower Screen: 7-inch for climate control and Multi-Terrain Selector

Audio System: Available Mark Levinson 25-speaker premium sound system

Rear Entertainment: Available with touchscreen and horizontal tilt mechanism

Connectivity: Apple CarPlay, Android Auto, Lexus Interface

Remote Access: Lexus App for connected services

Storage and Practicality