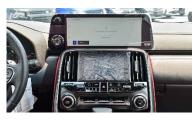

**Rear Ducts: Yes** 

Technology

Displays

Upper Screen: 12.3-inch for navigation, audio, and Multi-Terrain Monitor

Lower Screen: 7-inch for climate control and Multi-Terrain Selector

Audio System: Available Mark Levinson 25-speaker premium sound system

Rear Entertainment: Available with touchscreen and horizontal tilt mechanism

Connectivity: Apple CarPlay, Android Auto, Lexus Interface

Remote Access: Lexus App for connected services

Storage and Practicality