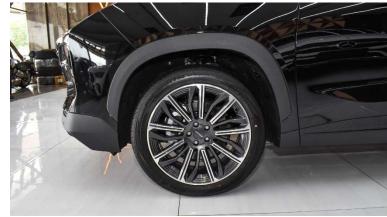

Front Suspension: MacPherson Independent

Rear Suspension: Multiple Link Independent

Front Brake Type: Ventilated Disc

Rear Brake Type: Solid Disc

Tyre Size: 235/55 R20

Tyre Type: Radial Tubeless

Steering Type: Electric

### **EXTERIOR**

Adjustable Headlights: Yes

Power Adjustable Exterior Rear View Mirror: Yes

Rain Sensing Wiper: Yes Rear Window Wiper: Yes Rear Window Defogger: Yes

Alloy Wheels: Yes Sun Roof: Yes Moon Roof: Yes

Boneless Wipers: Yes

Sport Rim: Yes

Front Illuminated Door-Sill Details with Lights: Yes