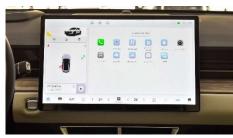

Bluetooth Connectivity: Yes USB & Auxiliary Input: Yes

Speakers Front: Yes Speakers Rear: Yes

Touch Screen Size: 15.6 Inch

Mirror Link: Yes

Wireless Charger: Yes Number of Speakers: 8 Android Auto: Yes Apple CarPlay: Yes Digital Clock: Yes Digital Odometer: Yes