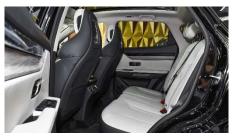

Electric Folding Rear View Mirror: Yes

Automatic Headlamps: Yes Accessory Power Outlet: Yes

Power Steering: Yes

Multi-function Steering Wheel: Yes

Cruise Control: Yes

Foldable Rear Seat 60:40 Split: Yes

Low Fuel Warning Light: Yes Rear Reading Lamp: Yes Rear Seat Headrest: Yes

Rear Seat Center Arm Rest: Yes

Cup Holders-Front: Yes Bottle Holder: Yes Trunk Light: Yes

Vanity Mirror: Yes Keyless Entry: Yes

Centre Console Armrest: Yes

Power Boot: Yes

Memory Function Seat: Yes

USB Charger: Yes Touch Screen: Yes

Leather Seats: Yes

Leather Steering Wheel: Yes

Ventilated Seat: Yes