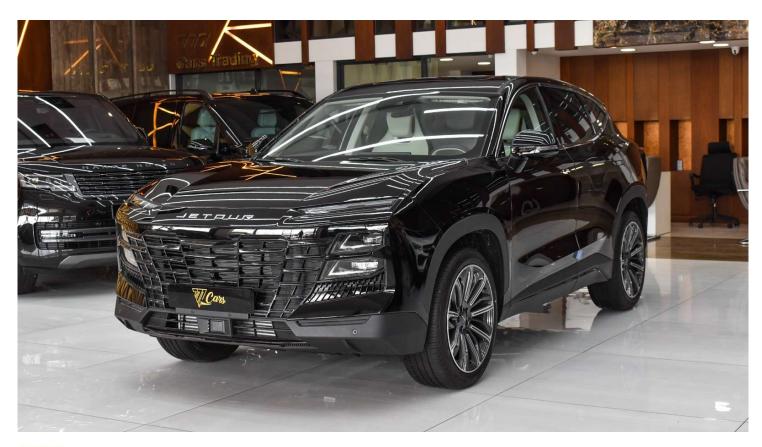

# JETOUR

# Dashing





## **SPECIFICATION**

Engine: 1.6L Turbocharged

Gear Box: 7 Speed

Power: 194 Hp @ 5500 rpm

**Torque:** 290 Nm @ 2000-4000 rpm







#### **TECHNICAL**

Engine: 1.6L Turbocharged

Transmission Type: DCT

Gear Box: 7 Speed

Drive Type: FWD

Engine Displacement: 1598 cc

Power: 194 Hp @ 5500 rpm

Torque: 290 Nm @ 2000-4000 rpm

Fuel Type: Petrol

Fuel Tank Capacity: 57 L

Seating Capacity: 5 seats

Length: 4590 mm

Width: 1900 mm

Height: 1685 mm

Wheelbase: 1685 mm

Number of Doors: 5

Front Suspension: MacPherson Independent

Rear Suspension: Multiple Link Independent

Front Brake Type: Ventilated Disc

Rear Brake Type: Solid Disc

Tyre Size: 235/55 R20

Tyre Type: Radial Tubeless

Steering Type: Electric

Adjustable Steering Column: Yes









#### **INTERIOR**

Air Conditioner: