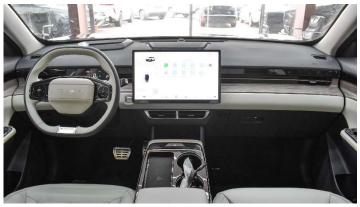

#### **INTERIOR**

Air Conditioner: Yes

Power Windows Front: Yes Power Windows Rear: Yes

Heater: Yes

Engine Start/Stop Button: Yes

Adjustable Seats: Yes

Height Adjustable Driver Seat: Yes

Heated Seats - Front: Yes

Rear Seat Center Arm Rest: Yes

Cup Holders-Front: Yes Bottle Holder: Yes Trunk Light: Yes

Vanity Mirror: Yes Keyless Entry: Yes

Centre Console Armrest: Yes

Power Boot: Yes

Memory Function Seat: Yes

USB Charger: Yes Touch Screen: Yes

Bluetooth Connectivity: Yes USB & Auxiliary Input: Yes

Speakers Front: Yes Speakers Rear: Yes

Touch Screen Size: 15.6 Inch

Mirror Link: Yes

Wireless Charger: Yes Number of Speakers: 8 Android Auto: Yes Apple CarPlay: Yes Digital Clock: Yes Digital Odometer: Yes

Leather Seats: Yes

Leather Steering Wheel: Yes

Ventilated Seat: Yes