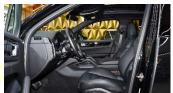

## **INTERIOR**

Automatic climate control:

Individual temperature settings for driver and passenger

Rear bench seat:

Split-folding (40/20/40) with central armrest

Sport multifunction steering wheel:

With paddle shifters

Cargo cover:

Soft, retractable, and concealed in a removable compartment

Hi-Fi sound system:

10 speakers with 150 W

Power steering:

With variable assist based on speed

Automatic climate control:

Air quality sensor and AC MAX button