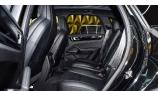

## **INTERIOR**

Automatic climate control:

Individual temperature settings for driver and passenger

Rear bench seat:

Split-folding (40/20/40) with central armrest

Sport multifunction steering wheel:

With paddle shifters