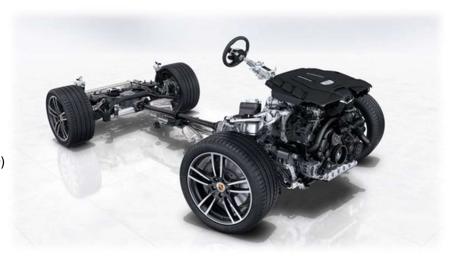

## **SPECIFICATION**

**ENGINE**: 2.9 LITER

TORQUE: 550 Nm at 2000 rpm

TRANSMISSION: 8-SPEED AUTOMATIC

DRIVE TRAIN: ALL WHEEL DRIVE (AWD)

MAX SPEED: 263 km/h

HORSE POWER: 353 HP