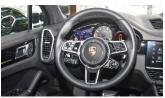

## **INTERIOR**

Automatic climate control:

Individual temperature settings for driver and passenger

Rear bench seat:

Split-folding (40/20/40) with central armrest

Sport multifunction steering wheel:

With paddle shifters

Interior lighting:

LED ambient lighting with welcome feature

Charging ports:

2 USB at the front, 2 USB at the rear

Power outlets:

3 12-volt outlets at the front

Tachometer:

Analog central with black background

Cargo cover:

Soft, retractable, and concealed in a removable compartment

Hi-Fi sound system:

10 speakers with 150 W

Power steering:

With variable assist based on speed

Automatic climate control:

Air quality sensor and AC MAX button