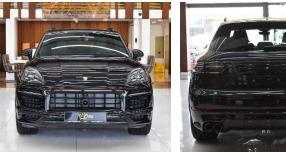

## **EXTERIOR**

Front headlights:

LED position lights and turn signals

Rear lights:

LED with 3D graphics, integrated 4-point stop lights

Daytime running lights:

LED technology

Headlights:

LED with Porsche Dynamic Light System (PDLS), automatic adjustment based on speed and driving conditions

Exterior mirrors:

Heated, adjustable, and electrically foldable, with automatic anti-glare function

Rear hatch:

Integrated roof spoiler, automatic opening

Door handles:

Painted to match exterior color, with LED illumination

Front bumper:

With integrated cooling air intakes, aerodynamic design

Side impact protection: