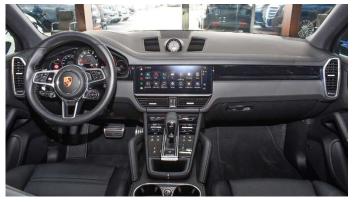

## **INTERIOR**

Automatic climate control:

Individual temperature settings for driver and passenger

Rear bench seat:

Split-folding (40/20/40) with central armrest

Sport multifunction steering wheel:

With paddle shifters

Interior lighting:

LED ambient lighting with welcome feature

Charging ports:

2 USB at the front, 2 USB at the rear

Power outlets:

3 12-volt outlets at the front

Tachometer:

Analog central with black background

Cargo cover:

Soft, retractable, and concealed in a removable compartment

Hi-Fi sound system:

10 speakers with 150 W

Power steering:

With variable assist based on speed

Automatic climate control:

Air quality sensor and AC MAX button