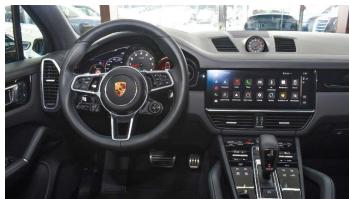

## **INTERIOR**

Automatic climate control:

Individual temperature settings for driver and passenger

Rear bench seat:

Split-folding (40/20/40) with central armrest

Sport multifunction steering wheel:

With paddle shifters

Interior lighting:

LED ambient lighting with welcome feature

Charging ports:

2 USB at the front, 2 USB at the rear

Power outlets:

3 12-volt outlets at the front

Tachometer:

Analog central with black background

Cargo cover:

Soft, retractable, and concealed in a removable compartment

Hi-Fi sound system:

10 speakers with 150 W

Power steering:

With variable assist based on speed

Automatic climate control:

Air quality sensor and AC MAX button