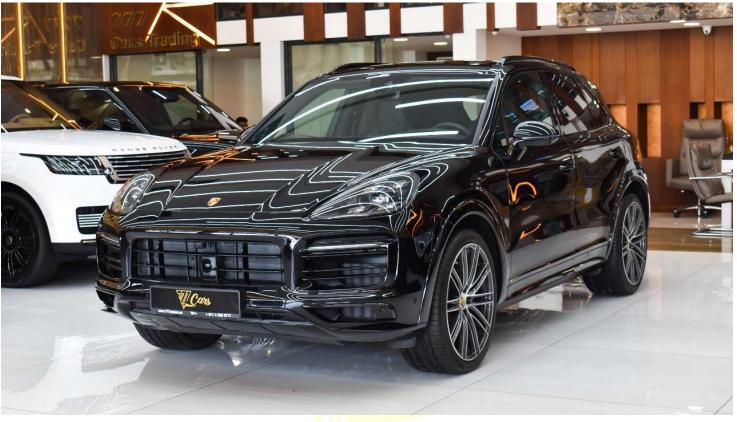

## **EXTERIOR**

Front headlights:

LED position lights and turn signals

Rear lights:

LED with 3D graphics, integrated 4-point stop lights

Daytime running lights:

LED technology

Headlights:

LED with Porsche Dynamic Light System (PDLS), automatic adjustment based on speed and driving conditions

Exterior mirrors:

Heated, adjustable, and electrically foldable, with automatic anti-glare function

Rear hatch:

Integrated roof spoiler, automatic opening

Door handles:

Painted to match exterior color, with LED illumination

Front bumper:

With integrated cooling air intakes, aerodynamic design

Side impact protection:

In the doors

Brake calipers:

Titanium Grey, high-performance braking system

Panoramic fixed glass roof:

**UV** protection

Central locking:

With remote control and automatic locking while driving

Blind spot detection system: