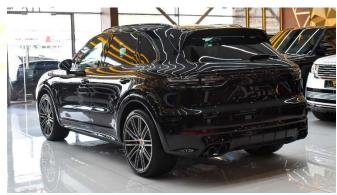

## **EXTERIOR**

Front headlights:

LED position lights and turn signals

Rear lights:

LED with 3D graphics, integrated 4-point stop lights

Daytime running lights:

LED technology

Headlights:

Rear hatch:

Integrated roof spoiler, automatic opening

Door handles:

Painted to match exterior color, with LED illumination

Front bumper:

With integrated cooling air intakes, aerodynamic design

Side impact protection: