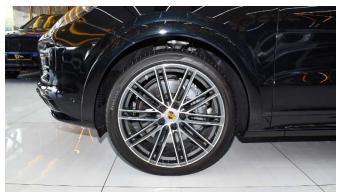

In the doors

Brake calipers:

Titanium Grey, high-performance braking system

Panoramic fixed glass roof:

**UV** protection

Central locking:

With remote control and automatic locking while driving

Blind spot detection system: