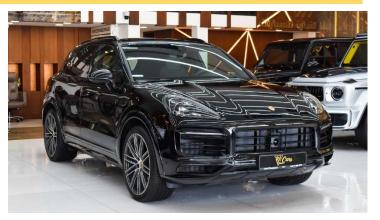

## **EXTERIOR**

Front headlights:

LED position lights and turn signals

Rear lights:

LED with 3D graphics, integrated 4-point stop lights

Daytime running lights:

LED technology

Headlights:

LED with Porsche Dynamic Light System (PDLS), automatic adjustment based on speed and driving conditions

Exterior mirrors:

Heated, adjustable, and electrically foldable, with automatic anti-glare function

Rear hatch:

Integrated roof spoiler, automatic opening

Door handles:

Painted to match exterior color, with LED illumination

Front bumper:

With integrated cooling air intakes, aerodynamic design

Side impact protection: