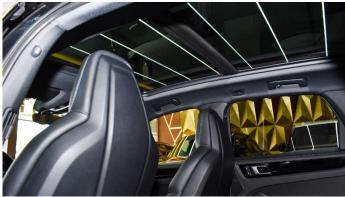

In the doors

Brake calipers:

Titanium Grey, high-performance braking system

Panoramic fixed glass roof:

**UV** protection

Central locking:

With remote control and automatic locking while driving

Blind spot detection system: