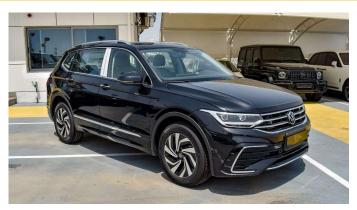

## **EXTERIOR**

Design & Aesthetics:

Wheels: 18-inch Aluminum Alloy Rims

Roof: Power Openable Panoramic Sunroof

Mirrors: Electric Adjustment, Automatic Folding,

Heated

Lighting:

Low & High Beam Lights: LED

Daytime Running Lights: LED

Rain Sensor for Wipers: Yes

Adjustable Headlights: Yes

Safety Features:

Automatic Parking Assist: Yes

Parking Sensors: Rear (Front not available)

Rearview Camera: Yes

Anti-Theft Features: Remote Key Fob,