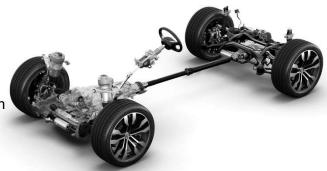

Curb Weight: 1620 kg

Maximum Load Weight: 2090 kg

Chassis & Suspension:

Drive Type: Front-Wheel Drive (FWD)

Front Suspension: MacPherson Independent

Rear Suspension: Multi-Link Independent

Assist Type: Electronic Power Assist