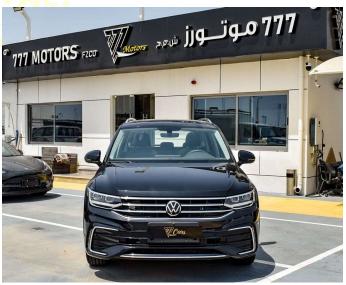

## **EXTERIOR**

Design & Aesthetics:

Wheels: 18-inch Aluminum Alloy Rims

Roof: Power Openable Panoramic Sunroof

Mirrors: Electric Adjustment, Automatic Folding,

Heated

Lighting:

Low & High Beam Lights: LED