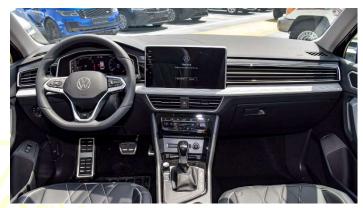

## **INTERIOR**

Comfort & Features:

Seats: Sensatec Synthetic Leather,

electrically adjustable front seats

with driver memory function

Control Screen: 12-inch Touch LCD Screen

Climate Control: Tri-Zone Automatic

12V power port in the luggage compartment

Technology:

Connectivity: CarPlay, Carlife,

Wi-Fi hotspots, 4G

Navigation System:

Integrated with Traffic Information Display

**OTA Updates: Yes** 

Mobile App Remote Features: