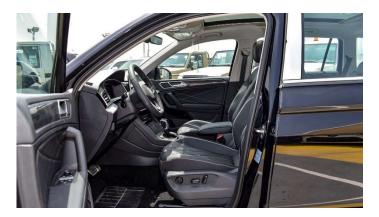

## **INTERIOR**

Comfort & Features:

Seats: Sensatec Synthetic Leather,

electrically adjustable front seats

with driver memory function

Control Screen: 12-inch Touch LCD Screen

Climate Control: Tri-Zone Automatic