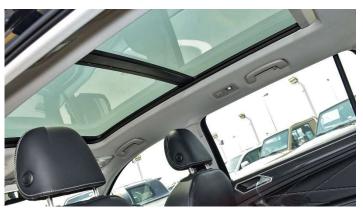

## **EXTERIOR**

Design & Aesthetics:

Wheels: 18-inch Aluminum Alloy Rims

Roof: Power Openable Panoramic Sunroof

Mirrors: Electric Adjustment, Automatic Folding,

Heated

Lighting:

Low & High Beam Lights: LED