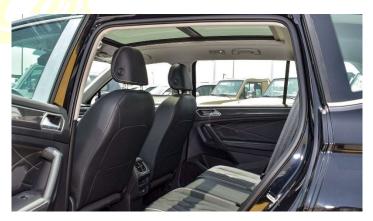

## **INTERIOR**

Comfort & Features:

Seats: Sensatec Synthetic Leather,

electrically adjustable front seats

with driver memory function

Control Screen: 12-inch Touch LCD Screen

Climate Control: Tri-Zone Automatic

Air Conditioning with PM2.5 Filter

Audio System: Harman/Kardon

System with 8 Speakers

Steering Wheel: Genuine Leather M Sport,

manually adjustable

Interior Mirror: Manual Anti-Glare

Charging Ports: USB and

Type-C ports in the front row,