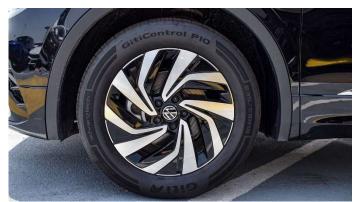

## **EXTERIOR**

Design & Aesthetics:

Wheels: 18-inch Aluminum Alloy Rims

Roof: Power Openable Panoramic Sunroof

Mirrors: Electric Adjustment, Automatic Folding,

Heated

Lighting:

Low & High Beam Lights: LED