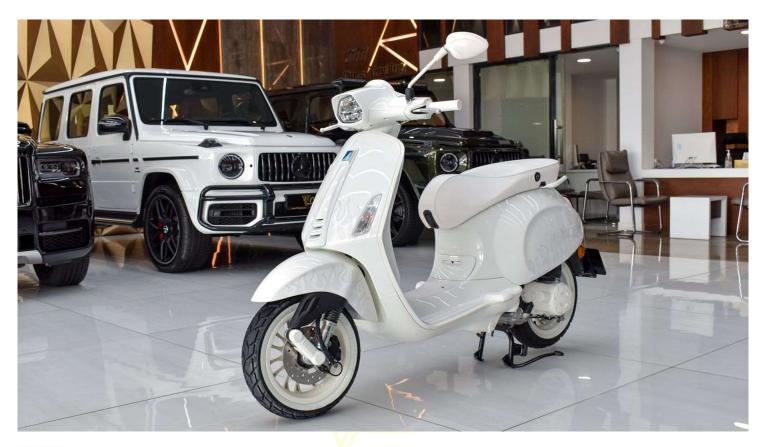

## **Vespa Justin Bieber X Edition Specifications**

SPECIFICATION

Engine Displacement: 155 cc Max Power: 12.50 PS @ 7750 rpm Max Torque: 12.4 Nm @ 6750 rpm Cooling System: Air Cooled Number of Cylinders: 1 Valves Per Cylinder: 3 Bore: 58 mm Stroke: 58 mm Engine Type: Single Cylinder, 4-Stroke, 3 Valves, i-get Emission Type: BS6 Phase 2

Cespa

Mileage & Performance

Mileage: 37 kmpl

Tyres & Wheels

Tyre Size:

Front: 110/70-12

Rear: 120/70-12

Wheel Size:

Front: 304.8 mm

Rear: 304.8 mm

**Tyres: Tubeless** 

Wheels Type: Alloy

Wheelbase: 1340 mm

Brakes

Front Brake: Disc

Rear Brake: Drum

ABS: Single Channel

Fuel

Fuel Capacity: 8 L

Fuel Supply: Fuel Injection

Body

Seat Height: 790 mm

Width: 735 mm

Length: 1870 mm

Drive Type: Belt Drive

Passenger Footrest: Yes

Passenger Backrest: Yes

Additional Storage: Yes

Switches & Controls

Engine Kill Switch: Yes

Pass Switch: Yes

Starting: Electric

## Meter

Speedometer: Digital

**Odometer: Digital** 

Tripmeter: Digital

Display: Yes

Tachometer: Digital

Instrument Console: Digital

Clutch & Gear

**Gear Box: CVT** 

**Clutch: Automatic Centrifugal Dry Clutch With Vibration Dampers** 

**Transmission: Automatic** 

Lights

Headlight: LED

Tail Light: LED

LED Tail Light: Yes

**Turn Signal Lamp: LED** 

Low Fuel Indicator: Yes

Suspension

Front Suspension: Single-sided link arm with coil spring and hydraulic monoshock absorber Rear Suspension: Coil spring with preload adjustable to 4 positions and hydraulic control Seat

Seat Type: Single