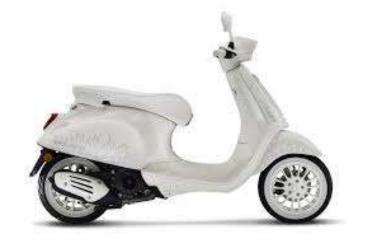

## **Vespa Justin Bieber X Edition Specifications**

SPECIFICATION

Engine Displacement: 155 cc Max Power: 12.50 PS @ 7750 rpm Max Torque: 12.4 Nm @ 6750 rpm Cooling System: Air Cooled Number of Cylinders: 1 Valves Per Cylinder: 3 Bore: 58 mm Stroke: 58 mm Engine Type: Single Cylinder, 4-Stroke, 3 Valves, i-get Emission Type: BS6 Phase 2

Cespa

Mileage & Performance

Mileage: 37 kmpl

Tyres & Wheels

Tyre Size:

Front: 110/70-12

Rear: 120/70-12

Wheel Size:

Front: 304.8 mm

Rear: 304.8 mm

**Tyres: Tubeless** 

Wheels Type: Alloy

Wheelbase: 1340 mm

Brakes

Front Brake: Disc

Rear Brake: Drum

ABS: Single Channel

Fuel

Fuel Capacity: 8 L

Fuel Supply: Fuel Injection

Body

Seat Height: 790 mm

Width: 735 mm

Length: 1870 mm

Drive Type: Belt Drive

Passenger Footrest: Yes

Passenger Backrest: Yes

Additional Storage: Yes

Switches & Controls

Engine Kill Switch: Yes

Pass Switch: Yes

Starting: Electric

## Meter

Speedometer: Digital

**Odometer: Digital** 

Tripmeter: Digital

Display: Yes

Tachometer: Digital

Instrument Console: Digital

Clutch & Gear

**Gear Box: CVT** 

**Clutch: Automatic Centrifugal Dry Clutch With Vibration Dampers** 

**Transmission: Automatic** 

Lights

Headlight: LED

Tail Light: LED

LED Tail Light: Yes

**Turn Signal Lamp: LED** 

Low Fuel Indicator: Yes

Suspension

Front Suspension: Single-sided link arm with coil spring and hydraulic monoshock absorber Rear Suspension: Coil spring with preload adjustable to 4 positions and hydraulic control Seat

Seat Type: Single